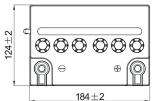

## **DIMENSIONS & WEIGHT**

| LENGHT       | 184±2mm |
|--------------|---------|
| WIDTH        | 124±2mm |
| TOTAL HEIGHT | 175±2mm |
| GROSS WEIGHT | 7.29kg  |