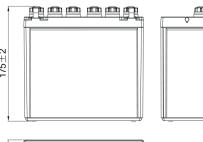

## **TERMINAL**

Front

Side

Top

3D

## **DIMENSIONS & WEIGHT**

| LENGHT       | 184±2mm |
|--------------|---------|
| WIDTH        | 124±2mm |
| TOTAL HEIGHT | 175±2mm |
| GROSS WEIGHT | 7.29kg  |