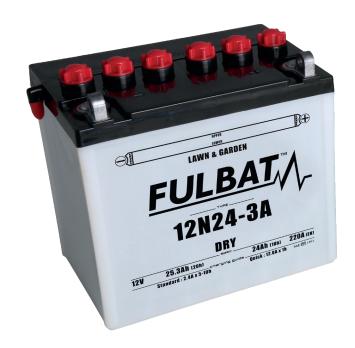

# 12N24-3A

www.fulbat.com - @ FULBAT

## SPECIFICATION

VOLTAGE

12u

CCA (EN)

**220**<sub>A</sub>

CAPACITY (20h)

25.3<sub>Ah</sub>

CAPACITY (10h)

24.0<sub>Ah</sub>

## **DIMENSIONS & WEIGHT**

| LENGHT       | 184±2mm |
|--------------|---------|
| WIDTH        | 124±2mm |
| TOTAL HEIGHT | 175±2mm |
| GROSS WEIGHT | 7.29kg  |