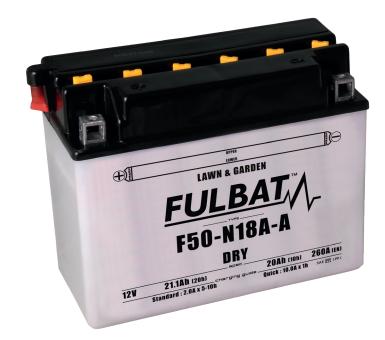

# DATA SHEET

# F50-N18A-A FULBAT

www.fulbat.com - @ FULBAT

#### **FEATURES**

- LEAD ACID DRY CHARGED CONSTRUCTION
- NO ACID IN CELLS BEFORE ACTIVATION
- NEED TO BE FILLED BEFORE FIRST USE
- HAS TO BE CHECKED PERIODICALLY AND REFILLED IF NECESSARY
- UPRIGHT INSTALLATION ONLY
- REGULAR LIFE DURATION
- DDESN'T NEED TO BE RECHARGED DURING SHELF LIFE

# **SPECIFICATION**

VOLTAGE

CCA (EN)

260a

CAPACITY (20h)

CAPACITY (10h)

20.0<sub>Ah</sub>

#### **DIMENSIONS & WEIGHT**

| LENGHT       | 205±2mm |
|--------------|---------|
| WIDTH        | 90±2mm  |
| TOTAL HEIGHT | 176±2mm |
|              |         |
| GROSS WEIGHT | 6.9kg   |