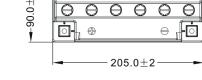

#### **DIMENSIONS & WEIGHT**

| LENGHT       | 205±2mm |
|--------------|---------|
| WIDTH        | 90±2mm  |
| TOTAL HEIGHT | 176±2mm |
|              |         |
| GROSS WEIGHT | 6.9kg   |