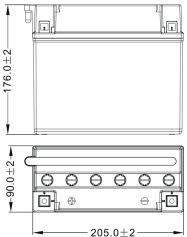

#### **DIMENSIONS & WEIGHT**

| LENGHT       | 205±2mm |
|--------------|---------|
| WIDTH        | 90±2mm  |
| TOTAL HEIGHT | 176±2mm |
|              |         |
| GROSS WEIGHT | 6.9kg   |