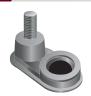

## **TERMINAL EHPT**

| Terminal Height (mm)    | 38                |
|-------------------------|-------------------|
| Torque Value in-lb (Nm) | 95 - 105 (11 - 2) |
| Balt                    | 5/16"             |