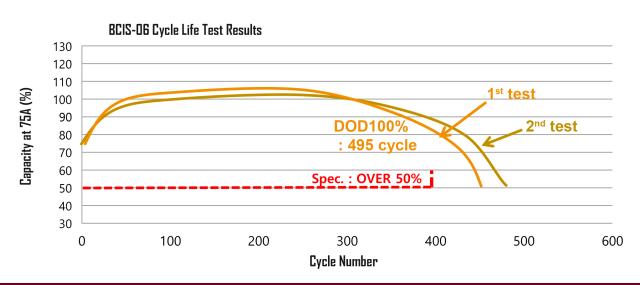

.7~5.1 amperes until the battery voltage measures between  $10\sim10.8\ V/battery(25^{\circ}C)$  or until dV/dt reaches to less than 0.035.

Do not install or charge batteries in a sealed or non-ventilated compartment. Constant under or overcharging will damage the battery and shorten its life as with any battery.



262±2mm

181±2mm

278±2mm

5.8L

28.6kg

## **TERMINAL EHPT**



| Terminal Height (mm)    | 38                |
|-------------------------|-------------------|
| Torque Value in-lb (Nm) | 95 - 105 (11 - 2) |
| Balt                    | 5/16"             |

## **APPLICATIONS**





Floor Cleaning



**Machine** 



# FDC-875



www.fulbat.com - @ FULBAT

## **SELF DISCHARGE DATA**





## **CAPACITY BY DISCHARGE CURRENT**



## **CYCLE SERVICE LIFE: BCIS-06 IDOD 100% 27°C1**