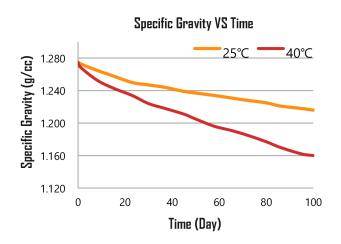

measures between 1.7~5.1 amperes.

### Phase 3 (Constant current)

Constant current charge at 1.7~5.1 amperes until the battery voltage measures between  $10\sim10.8\ V/battery(25^{\circ}C)$  or until dV/dt reaches to less than 0.035.

Do not install or charge batteries in a sealed or non-ventilated compartment. Constant under or overcharging will damage the battery and shorten its life as with any battery.



262±2mm

181±2mm

278±2mm

5.8L

28.6kg

## **TERMINAL EHPT**



| Terminal Height (mm)    | 38                |
|-------------------------|-------------------|
| Torque Value in-lb (Nm) | 95 - 105 (11 - 2) |
| Balt                    | 5/16"             |

## **APPLICATIONS**





Floor Cleaning



**Machine** 



# FDC-875



www.fulbat.com - @ FULBAT

## **SELF DISCHARGE DATA**





## **CAPACITY BY DISCHARGE CURRENT**



## **CYCLE SERVICE LIFE: BCIS-06 IDOD 100% 27°C1**