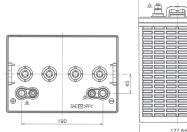

100%

80%

**DIMENSIONS & WEIGHT** 

LENGHT

WIDTH

TOTAL HEIGHT

ELECTROLYTE

**GROSS WEIGHT** 

262±2mm

181±2mm

278±2mm

5.8L

28.6kg