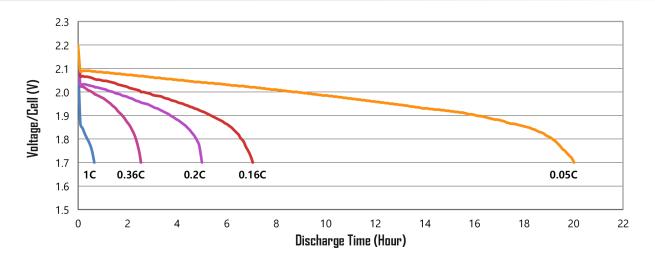

ase 3 (Constant current)

Constant current charge at 1.7~5.1 amperes until the battery voltage measures between  $10\sim10.8\ V/battery(25^{\circ}C)$  or until dV/dt reaches to less than 0.035.

Do not install or charge batteries in a sealed or non-ventilated compartment. Constant under or overcharging will damage the battery and shorten its life as with any battery.



262±2mm

181±2mm

278±2mm

5.8L

28.6kg

## **TERMINAL EHPT**



| Terminal Height (mm)    | 38                |
|-------------------------|-------------------|
| Torque Value in-lb (Nm) | 95 - 105 (11 - 2) |
| Balt                    | 5/16"             |

## **APPLICATIONS**





Floor Cleaning



**Machine** 



# FDC-875



www.fulbat.com - @ FULBAT

## **SELF DISCHARGE DATA**





## **CAPACITY BY DISCHARGE CURRENT**



## **CYCLE SERVICE LIFE: BCIS-06 IDOD 100% 27°C1**