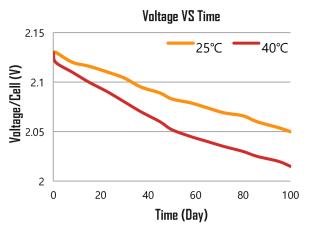

easures between 1.7~5.1 amperes.

### Phase 3 (Constant current)

Constant current charge at 1.7~5.1 amperes until the battery voltage measures between  $10\sim10.8\ V/battery(25^{\circ}C)$  or until dV/dt reaches to less than 0.035.

Do not install or charge batteries in a sealed or non-ventilated compartment. Constant under or overcharging will damage the battery and shorten its life as with any battery.



262±2mm

181±2mm

278±2mm

5.8L

28.6kg

## **TERMINAL EHPT**



| Terminal Height (mm)    | 38                |
|-------------------------|-------------------|
| Torque Value in-lb (Nm) | 95 - 105 (11 - 2) |
| Balt                    | 5/16"             |

## **APPLICATIONS**





Floor Cleaning



**Machine** 



# FDC-875



www.fulbat.com - @ FULBAT

## **SELF DISCHARGE DATA**





## **CAPACITY BY DISCHARGE CURRENT**



## **CYCLE SERVICE LIFE: BCIS-06 IDOD 100% 27°C1**