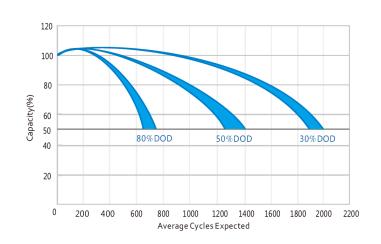

#### RELATIONSHIP OF OCV AND STATE OF CHARGE (25°C, 77°C)

**CYCLE LIFE IN RELATION TO DEPTH OF DISCHARGE** 