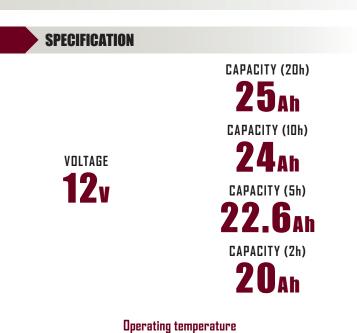

# FDC12-24

DEEP CYCLE BATTERY www.fulbat.com - 🕶 FULBAT

-15°C ~ 50°C

0°C ~ 40°C

-15°C ~ 40°C

**Charging instructions** 

13.77 - 13.97

14.77 - 14.97