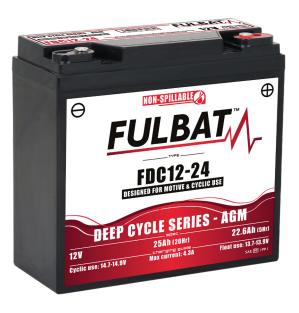

## DATA SHEET

# FDC12-24

DEEP CYCLE BATTERY www.fulbat.com - 🕶 FULBAT

-15°C ~ 50°C

0°C ~ 40°C

-15°C ~ 40°C

**Charging instructions** 

13.77 - 13.97

14.77 - 14.97

4.3A

FULBAT

FDC Series are Deep Cycle AGM batteries specifically designed for frequent discharge deep cycle application. With non-spillable design and maintenance free, AGM FDC Series offer low self-discharge and ensure a maximum service life with high resistance to cycles. Thanks to carbon additives, these batteries can perfectly be used with good performance without being 100% charged. This range offers reliable performance for electric vehicle and other applications such as golf cart, aerial work platform, cleaning machine, marine, solar energy...

#### **FEATURES**

- DEEP CYCLE AGM TECHNOLOGY (VRLA)
- NON SPILLABLE & MAINTENANCE FREE
- NO ACID HANDLING
- DEEP CYCLE DESIGN FOR HIGH CAPACITY AND MAXIMUM LIFE
- REINFORCED GRID/PLATES DESIGN FOR OPTIMAL CYCLIC USE
- CARBON ADDITIVES TO PERFORM IN PARTIAL STATE OF CHARGE (PSOC) AND TO INCREASE CHARGING EFFICIENCY
- LOW SELF-DISCHARGE RATE FOR LONGER SHELF LIFE