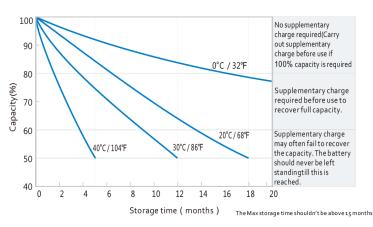

# FDC12-24

DEEP CYCLE BATTERY www.fulbat.com - 🕶 FULBAT

-15°C ~ 50°C

0°C ~ 40°C

-15°C ~ 40°C

**Charging instructions** 

13.77 - 13.97

14.77 - 14.97

#### **FDC AGM CHARGING PROFILE**