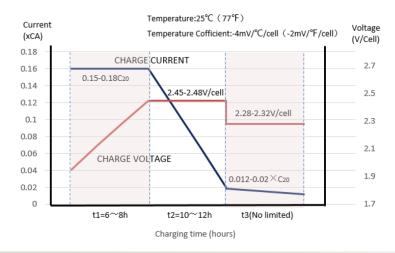

performance for electric vehicle and other applications such as golf cart, aerial work platform, cleaning machine, marine, solar energy...

#### **FEATURES**

- DEEP CYCLE AGM TECHNOLOGY (VRLA)
- NON SPILLABLE & MAINTENANCE FREE
- NO ACID HANDLING
- DEEP CYCLE DESIGN FOR HIGH CAPACITY AND MAXIMUM LIFE
- REINFORCED GRID/PLATES DESIGN FOR OPTIMAL CYCLIC USE
- CARBON ADDITIVES TO PERFORM IN PARTIAL STATE OF CHARGE (PSOC) AND TO INCREASE CHARGING EFFICIENCY
- LOW SELF-DISCHARGE RATE FOR LONGER SHELF LIFE



**DIMENSIONS & WEIGHT** 



77±2mm

170±2mm

6.5kg

### **APPLICATIONS**

Discharge

Charge

Storage

Float

Cyclic

Max current







**Golf Cart** Platform

Floor Cleaning **Machine** 



- ROBUST, SAFE & RELIABLE











www.fulbat.com - 🛛 FULBAT

#### **FDC AGM CHARGING PROFILE**



#### RELATIONSHIP OF OCV AND STATE OF CHARGE (25°C, 77°C)



**CYCLE LIFE IN RELATION TO DEPTH OF DISCHARGE**