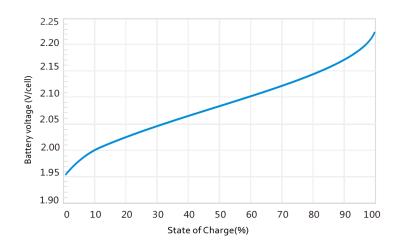

#### RELATIONSHIP OF OCV AND STATE OF CHARGE (25°C, 77°C)

**CYCLE LIFE IN RELATION TO DEPTH OF DISCHARGE** 