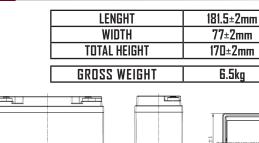

non-spillable design and maintenance free, AGM FDC Series offer low self-discharge and ensure a maximum service life with high resistance to cycles. Thanks to carbon additives, these batteries can perfectly be used with good performance without being 100% charged. This range offers reliable performance for electric vehicle and other applications such as golf cart, aerial work platform, cleaning machine, marine, solar energy...

#### **FEATURES**

- DEEP CYCLE AGM TECHNOLOGY (VRLA)
- NON SPILLABLE & MAINTENANCE FREE
- NO ACID HANDLING
- DEEP CYCLE DESIGN FOR HIGH CAPACITY AND MAXIMUM LIFE
- REINFORCED GRID/PLATES DESIGN FOR OPTIMAL CYCLIC USE
- CARBON ADDITIVES TO PERFORM IN PARTIAL STATE OF CHARGE (PSOC) AND TO INCREASE CHARGING EFFICIENCY
- LOW SELF-DISCHARGE RATE FOR LONGER SHELF LIFE



**DIMENSIONS & WEIGHT** 



77±2mm

170±2mm

6.5kg

### **APPLICATIONS**

Discharge

Charge

Storage

Float

Cyclic

Max current







**Golf Cart** Platform

Floor Cleaning **Machine** 



- ROBUST, SAFE & RELIABLE











www.fulbat.com - 🛛 FULBAT

#### **FDC AGM CHARGING PROFILE**



#### RELATIONSHIP OF OCV AND STATE OF CHARGE (25°C, 77°C)



**CYCLE LIFE IN RELATION TO DEPTH OF DISCHARGE**