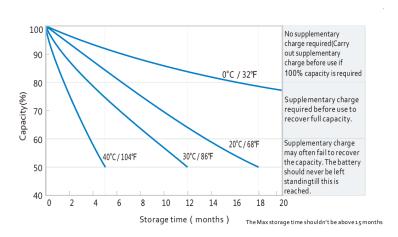

~ 50°C |  |
|-----------------------|--------------|--|
| Charge                | 0°C ~ 40°C   |  |
| Storage               | -15°C ~ 40°C |  |
| Charging instructions |              |  |
| Max current           | 61A          |  |
| Float                 | 6.8V - 6.9V  |  |
| Cyclic                | 7 2V - 6 35V |  |

# **DIMENSIONS & WEIGHT**

| LENGHT              | 243±2mm   |  |
|---------------------|-----------|--|
| WIDTH               | 187.5±2mm |  |
| TOTAL HEIGHT        | 275±2mm   |  |
| GROSS WEIGHT 32.4kg |           |  |







#### **APPLICATIONS**













www.fulbat.com - @ FULBAT

# **FDC AGM CHARGING PROFILE**



## RELATIONSHIP OF OCV AND STATE OF CHARGE (25°C. 77°C)



### **CYCLE LIFE IN RELATION TO DEPTH OF DISCHARGE**



### **SELF-DISCHARGE CHARACTERISTIC**