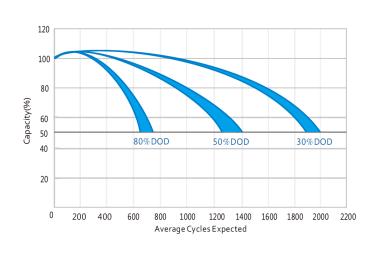

erature

| Discharge             | -15°C ~ 50°C |  |
|-----------------------|--------------|--|
| Charge                | 0°C ~ 40°C   |  |
| Storage               | -15°C ~ 40°C |  |
| Charging instructions |              |  |
| Max current           | 61A          |  |
| Float                 | 6.8V - 6.9V  |  |
| Cyclic                | 7 2V - 6 35V |  |

# **DIMENSIONS & WEIGHT**

| LENGHT              | 243±2mm   |  |
|---------------------|-----------|--|
| WIDTH               | 187.5±2mm |  |
| TOTAL HEIGHT        | 275±2mm   |  |
| GROSS WEIGHT 32.4kg |           |  |







#### **APPLICATIONS**













www.fulbat.com - @ FULBAT

# **FDC AGM CHARGING PROFILE**



## RELATIONSHIP OF OCV AND STATE OF CHARGE (25°C. 77°C)



### **CYCLE LIFE IN RELATION TO DEPTH OF DISCHARGE**



### **SELF-DISCHARGE CHARACTERISTIC**