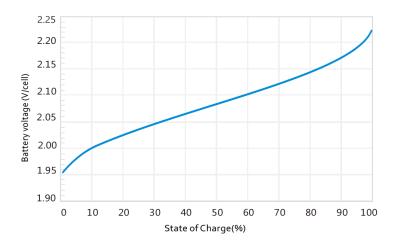

ah

CAPACITY (5h)

210<sub>Ah</sub>

#### Operating temperature

| Discharge             | -15°C ~ 50°C |  |
|-----------------------|--------------|--|
| Charge                | 0°C ~ 40°C   |  |
| Storage               | -15°C ~ 40°C |  |
| Charging instructions |              |  |
| Max current           | 61A          |  |
| Float                 | 6.8V - 6.9V  |  |
| Cyclic                | 7 2V - 6 35V |  |

# **DIMENSIONS & WEIGHT**

| LENGHT              | 243±2mm   |  |
|---------------------|-----------|--|
| WIDTH               | 187.5±2mm |  |
| TOTAL HEIGHT        | 275±2mm   |  |
| GROSS WEIGHT 32.4kg |           |  |







#### **APPLICATIONS**













www.fulbat.com - @ FULBAT

# **FDC AGM CHARGING PROFILE**



## RELATIONSHIP OF OCV AND STATE OF CHARGE (25°C. 77°C)



### **CYCLE LIFE IN RELATION TO DEPTH OF DISCHARGE**



### **SELF-DISCHARGE CHARACTERISTIC**