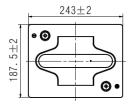

# **DIMENSIONS & WEIGHT**

| LENGHT              | 243±2mm   |  |
|---------------------|-----------|--|
| WIDTH               | 187.5±2mm |  |
| TOTAL HEIGHT        | 275±2mm   |  |
| GROSS WEIGHT 32.4kg |           |  |