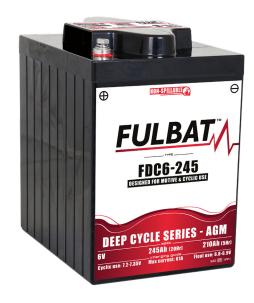

# FDC6-245

www.fulbat.com - @ FULBAT

FDC Series are Deep Cycle AGM batteries specifically designed for frequent discharge deep cycle application. With non-spillable design and maintenance free, AGM FDC Series offer low self-discharge and ensure a maximum service life with high resistance to cycles. Thanks to carbon additives, these batteries can perfectly be used with good performance without being 100% charged. This range offers reliable performance for electric vehicle and other applications such as golf cart, aerial work platform, cleaning machine, marine, solar energy...

### **FEATURES**

- DEEP CYCLE AGM TECHNOLOGY (VRLA)
- NON SPILLABLE & MAINTENANCE FREE
- NO ACID HANDLING
- DEEP CYCLE DESIGN FOR HIGH CAPACITY AND MAXIMUM LIFE
- REINFORCED GRID/PLATES DESIGN FOR OPTIMAL CYCLIC USE
- ROBUST, SAFE & RELIABLE
- CARBON ADDITIVES TO PERFORM IN PARTIAL STATE OF CHARGE (PSOC)
  AND TO INCREASE CHARGING EFFICIENCY
- LOW SELF-DISCHARGE RATE FOR LONGER SHELF LIFE