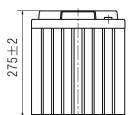

# **DIMENSIONS & WEIGHT**

| LENGHT              | 243±2mm   |  |
|---------------------|-----------|--|
| WIDTH               | 187.5±2mm |  |
| TOTAL HEIGHT        | 275±2mm   |  |
| GROSS WEIGHT 32.4kg |           |  |