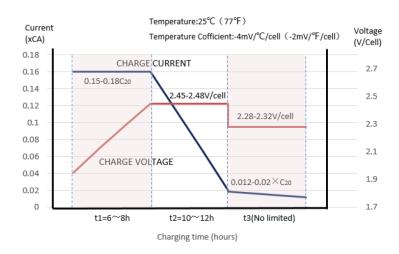

CAPACITY (20h)

245<sub>Ah</sub>

CAPACITY (10h)

**232**ah

CAPACITY (5h)

210<sub>Ah</sub>

#### Operating temperature

| Discharge             | -15°C ~ 50°C |  |
|-----------------------|--------------|--|
| Charge                | 0°C ~ 40°C   |  |
| Storage               | -15°C ~ 40°C |  |
| Charging instructions |              |  |
| Max current           | 61A          |  |
| Float                 | 6.8V - 6.9V  |  |
| Cyclic                | 7 2V - 6 35V |  |

# **DIMENSIONS & WEIGHT**

| LENGHT              | 243±2mm   |  |
|---------------------|-----------|--|
| WIDTH               | 187.5±2mm |  |
| TOTAL HEIGHT        | 275±2mm   |  |
| GROSS WEIGHT 32.4kg |           |  |







#### **APPLICATIONS**













www.fulbat.com - @ FULBAT

# **FDC AGM CHARGING PROFILE**



## RELATIONSHIP OF OCV AND STATE OF CHARGE (25°C. 77°C)



### **CYCLE LIFE IN RELATION TO DEPTH OF DISCHARGE**



### **SELF-DISCHARGE CHARACTERISTIC**