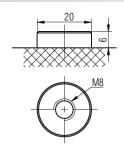

M FDC Series offer low self-discharge and ensure a maximum service life with high resistance to cycles. Thanks to carbon additives, these batteries can perfectly be used with good performance without being 100% charged. This range offers reliable performance for electric vehicle and other applications such as golf cart, aerial work platform, cleaning machine, marine, solar energy...

### **FEATURES**

- DEEP CYCLE AGM TECHNOLOGY (VRLA)
- NON SPILLABLE & MAINTENANCE FREE
- NO ACID HANDLING
- DEEP CYCLE DESIGN FOR HIGH CAPACITY AND MAXIMUM LIFE
- REINFORCED GRID/PLATES DESIGN FOR OPTIMAL CYCLIC USE
- ROBUST, SAFE & RELIABLE
- CARBON ADDITIVES TO PERFORM IN PARTIAL STATE OF CHARGE (PSOC)
  AND TO INCREASE CHARGING EFFICIENCY
- LOW SELF-DISCHARGE RATE FOR LONGER SHELF LIFE

#### **TERMINAL**



# **SPECIFICATION**

**VOLTAGE** 

6v

CAPACITY (25A)

530min

CAPACITY (75A)

145min

CAPACITY (100h)

270 At

CAPACITY (20h)

245<sub>Ah</sub>

CAPACITY (10h)

**232**ah

CAPACITY (5h)

210<sub>Ah</sub>

#### Operating temperature

| Discharge             | -15°C ~ 50°C |  |
|-----------------------|--------------|--|
| Charge                | 0°C ~ 40°C   |  |
| Storage               | -15°C ~ 40°C |  |
| Charging instructions |              |  |
| Max current           | 61A          |  |
| Float                 | 6.8V - 6.9V  |  |
| Cyclic                | 7 2V - 6 35V |  |

# **DIMENSIONS & WEIGHT**

| LENGHT              | 243±2mm   |  |
|---------------------|-----------|--|
| WIDTH               | 187.5±2mm |  |
| TOTAL HEIGHT        | 275±2mm   |  |
| GROSS WEIGHT 32.4kg |