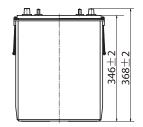

# **DIMENSIONS & WEIGHT**

| LENGHT            | 295±2mm |  |
|-------------------|---------|--|
| WIDTH             | 180±2mm |  |
| TOTAL HEIGHT      | 368±2mm |  |
| GROSS WEIGHT 48kg |         |  |