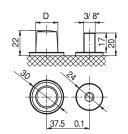

AGM FDC Series offer low self-discharge and ensure a maximum service life with high resistance to cycles. Thanks to carbon additives, these batteries can perfectly be used with good performance without being 100% charged. This range offers reliable performance for electric vehicle and other applications such as golf cart, aerial work platform, cleaning machine, marine, solar energy...

#### **FEATURES**

- DEEP CYCLE AGM TECHNOLOGY (VRLA)
- NON SPILLABLE & MAINTENANCE FREE
- NO ACID HANDLING
- DEEP CYCLE DESIGN FOR HIGH CAPACITY AND MAXIMUM LIFE
- REINFORCED GRID/PLATES DESIGN FOR OPTIMAL CYCLIC USE
- ROBUST, SAFE & RELIABLE
- CARBON ADDITIVES TO PERFORM IN PARTIAL STATE OF CHARGE (PSOC)
  AND TO INCREASE CHARGING EFFICIENCY
- LOW SELF-DISCHARGE RATE FOR LONGER SHELF LIFE

#### TERMINAL



## **SPECIFICATION**

VOLTAGE

6<sub>v</sub>

CAPACITY (25A)

**820**min

CAPACITY (75A)

**240**min

CAPACITY (100h)

385an

CAPACITY (20h)

350ah

CAPACITY (10h)

332 At

CAPACITY (5h)

305ah

#### Operating temperature

| Discharge             | -15°C ~ 50°C |  |
|-----------------------|--------------|--|
| Charge                | 0°C ~ 40°C   |  |
| Storage               | -15°C ~ 40°C |  |
| Charging instructions |              |  |
| Max current           | 78A          |  |
| Float                 | 6.8V - 6.9V  |  |
| Cyclic                | 7.2V - 6.35V |  |

# **DIMENSIONS & WEIGHT**

| LENGHT            | 295±2mm |  |
|-------------------|---------|--|
| WIDTH             | 180±2mm |  |
| TOTAL HEIGHT      | 368±2mm |  |
| GROSS WEIGHT 48kg |         |  |







#### **APPLIC