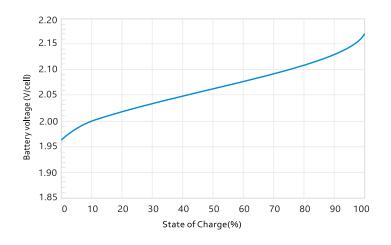

Y (5h)

305ah

#### Operating temperature

| Discharge             | -15°C ~ 50°C |  |
|-----------------------|--------------|--|
| Charge                | 0°C ~ 40°C   |  |
| Storage               | -15°C ~ 40°C |  |
| Charging instructions |              |  |
| Max current           | 78A          |  |
| Float                 | 6.8V - 6.9V  |  |
| Cyclic                | 7.2V - 6.35V |  |

# **DIMENSIONS & WEIGHT**

| LENGHT            | 295±2mm |  |
|-------------------|---------|--|
| WIDTH             | 180±2mm |  |
| TOTAL HEIGHT      | 368±2mm |  |
| GROSS WEIGHT 48kg |         |  |







#### **APPLICATIONS**









FULBAT MOTIVE POWER BATTERY

# FDC6-350



www.fulbat.com - @ FULBAT

### **FDC AGM CHARGING PROFILE**



### RELATIONSHIP OF OCV AND STATE OF CHARGE (25°C, 77°C)



#### **CYCLE LIFE IN RELATION TO DEPTH OF DISCHARGE**



#### **SELF-DISCHARGE CHARACTERISTIC**