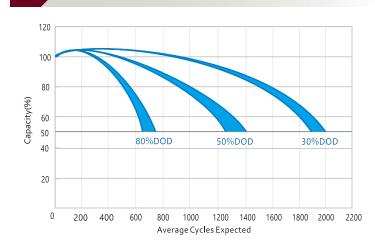

| -15°C ~ 50°C |  |
|-----------------------|--------------|--|
| Charge                | 0°C ~ 40°C   |  |
| Storage               | -15°C ~ 40°C |  |
| Charging instructions |              |  |
| Max current           | 78A          |  |
| Float                 | 6.8V - 6.9V  |  |
| Cyclic                | 7.2V - 6.35V |  |

# **DIMENSIONS & WEIGHT**

| LENGHT            | 295±2mm |  |
|-------------------|---------|--|
| WIDTH             | 180±2mm |  |
| TOTAL HEIGHT      | 368±2mm |  |
| GROSS WEIGHT 48kg |         |  |







#### **APPLICATIONS**









FULBAT MOTIVE POWER BATTERY

# FDC6-350



www.fulbat.com - @ FULBAT

### **FDC AGM CHARGING PROFILE**



### RELATIONSHIP OF OCV AND STATE OF CHARGE (25°C, 77°C)



#### **CYCLE LIFE IN RELATION TO DEPTH OF DISCHARGE**



#### **SELF-DISCHARGE CHARACTERISTIC**