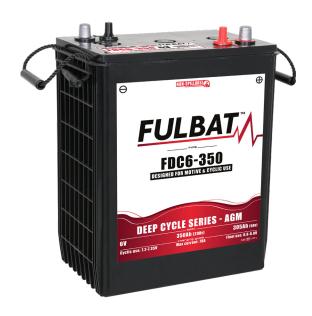

# FDC6-350

www.fulbat.com - @ FULBAT

FDC Series are Deep Cycle AGM batteries specifically designed for frequent discharge deep cycle application. With non-spillable design and maintenance free, AGM FDC Series offer low self-discharge and ensure a maximum service life with high resistance to cycles. Thanks to carbon additives, these batteries can perfectly be used with good performance without being 100% charged. This range offers reliable performance for electric vehicle and other applications such as golf cart, aerial work platform, cleaning machine, marine, solar energy...

#### **FEATURES**

- DEEP CYCLE AGM TECHNOLOGY (VRLA)
- NON SPILLABLE & MAINTENANCE FREE
- NO ACID HANDLING
- DEEP CYCLE DESIGN FOR HIGH CAPACITY AND MAXIMUM LIFE
- REINFORCED GRID/PLATES DESIGN FOR OPTIMAL CYCLIC USE
- ROBUST, SAFE & RELIABLE
- CARBON ADDITIVES TO PERFORM IN PARTIAL STATE OF CHARGE (PSOC)
  AND TO INCREASE CHARGING EFFICIENCY
- LOW SELF-DISCHARGE RATE FOR LONGER SHELF LIFE