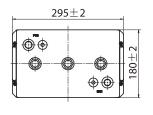

# **DIMENSIONS & WEIGHT**

| LENGHT            | 295±2mm |  |
|-------------------|---------|--|
| WIDTH             | 180±2mm |  |
| TOTAL HEIGHT      | 368±2mm |  |
| GROSS WEIGHT 48kg |         |  |