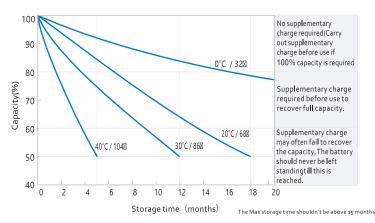

------------|--------------|--|
| Charge                | 0°C ~ 40°C   |  |
| Storage               | -15°C ~ 40°C |  |
| Charging instructions |              |  |
| Max current           | 78A          |  |
| Float                 | 6.8V - 6.9V  |  |
| Cyclic                | 7.2V - 6.35V |  |

# **DIMENSIONS & WEIGHT**

| LENGHT            | 295±2mm |  |
|-------------------|---------|--|
| WIDTH             | 180±2mm |  |
| TOTAL HEIGHT      | 368±2mm |  |
| GROSS WEIGHT 48kg |         |  |







#### **APPLICATIONS**









FULBAT MOTIVE POWER BATTERY

# FDC6-350



www.fulbat.com - @ FULBAT

### **FDC AGM CHARGING PROFILE**



### RELATIONSHIP OF OCV AND STATE OF CHARGE (25°C, 77°C)



#### **CYCLE LIFE IN RELATION TO DEPTH OF DISCHARGE**



#### **SELF-DISCHARGE CHARACTERISTIC**