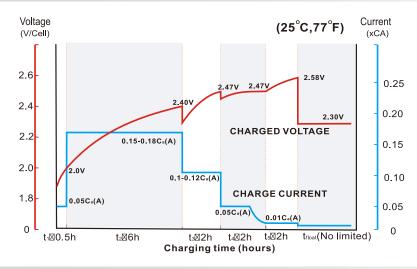

85an

CAPACITY (20h)

350ah

CAPACITY (10h)

332 At

CAPACITY (5h)

305ah

#### Operating temperature

| Discharge             | -15°C ~ 50°C |  |
|-----------------------|--------------|--|
| Charge                | 0°C ~ 40°C   |  |
| Storage               | -15°C ~ 40°C |  |
| Charging instructions |              |  |
| Max current           | 78A          |  |
| Float                 | 6.8V - 6.9V  |  |
| Cyclic                | 7.2V - 6.35V |  |

# **DIMENSIONS & WEIGHT**

| LENGHT            | 295±2mm |  |
|-------------------|---------|--|
| WIDTH             | 180±2mm |  |
| TOTAL HEIGHT      | 368±2mm |  |
| GROSS WEIGHT 48kg |         |  |







#### **APPLICATIONS**









FULBAT MOTIVE POWER BATTERY

# FDC6-350



www.fulbat.com - @ FULBAT

### **FDC AGM CHARGING PROFILE**



### RELATIONSHIP OF OCV AND STATE OF CHARGE (25°C, 77°C)



#### **CYCLE LIFE IN RELATION TO DEPTH OF DISCHARGE**



#### **SELF-DISCHARGE CHARACTERISTIC**