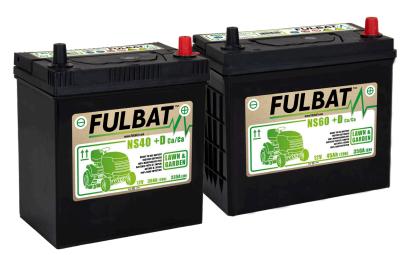

## **COMPATIBLE CHARGERS**

- ♣ Fulload 1000
- ♣ Fulbank 2000

| Fulbat designation              | Voltage | Capacity<br>Ah (10h) | Capacity<br>Ah (20h) | CCA A<br>(-18°C) | Dimensions (±2mm) |     |     | Assembly | Terminal 3D  |
|---------------------------------|---------|----------------------|----------------------|------------------|-------------------|-----|-----|----------|--------------|
|                                 | (V)     |                      |                      |                  | L                 | W   | Н   | drawing  | Terrimiai 30 |
| U1-9 Ca/Ca (handle+ magic eye)  | 12      | -                    | 28                   | 300              | 195               | 130 | 180 | +        | •            |
| U1R-9 Ca/Ca (handle+ magic eye) | 12      | -                    | 28                   | 300              | 195               | 130 | 180 |          | •            |
| NS40 (+D)                       | 12      | -                    | 36                   | 335              | 195               | 126 | 221 | <b></b>  | <b>\$</b>    |
| NS40 (+G)                       | 12      | -                    | 36                   | 335              | 195               | 126 | 221 | +        |              |
| NS60 (+D)                       | 12      | -                    | 45                   | 350              | 236               | 128 | 222 |          | <u>\$</u>    |
| NS60 (+G)                       | 12      | -                    | 45                   | 350              | 236               | 128 | 222 | +        | <b>\$</b>    |