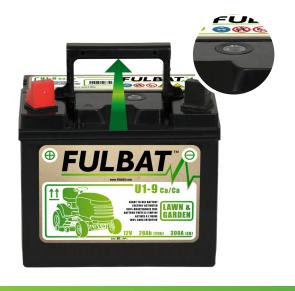

### **FEATURES**

- → Maintenance free: Ca/Ca construction

- ⋄ Increased power & extended service life
- → Extreme vibration resistance
- Lightweight polypropylene container
- → Heat-sealed container with flat top cover
- √ Venting systems
- → Handle & "magic eye" charge indicator

## **COMPATIBLE CHARGERS**

- ♣ Fulload 1000
- ♣ Fulbank 2000

| Fulbat designation              | Voltage | Capacity<br>Ah (10h) | Capacity<br>Ah (20h) | CCA A<br>(-18°C) | Dimensions (±2mm) |     |     | Assembly | Terminal 3D  |
|---------------------------------|---------|----------------------|----------------------|------------------|-------------------|-----|-----|----------|--------------|
|                                 | (V)     |                      |                      |                  | L                 | W   | Н   | drawing  | Terrimiai 30 |
| U1-9 Ca/Ca (handle+ magic eye)  | 12      | -                    | 28                   | 300              | 195               | 130 | 180 | +        | •            |
| U1R-9 Ca/Ca (handle+ magic eye) | 12      | -                    | 28                   | 300              | 195               | 130 | 180 |          | •            |
| NS40 (+D)                       | 12      | -                    | 36                   | 335              | 195               | 126 | 221 | <b></b>  | <b>\$</b>    |
| NS40 (+G)                       | 12      | -                    | 36                   | 335              | 195               | 126 | 221 | +        |              |
| NS60 (+D)                       | 12      | -                    | 45                   | 350              | 236               | 128 | 222 |          | <u>\$</u>    |
| NS60 (+G)                       | 12      | -                    | 45                   | 350              | 236               | 128 | 222 | +        | <b>\$</b>    |