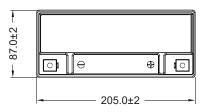

#### √ DIMENSIONS & WEIGHT

| Length       | 205±2mm |
|--------------|---------|
| Width        | 87±2mm  |
| Total Height | 162±2mm |
|              | 7.401   |

**Gross weight** 

GEL battery range is designed to offer maximum performance and safety! Ready to use, GEL battery will not require any acid handling, initial preparation or maintenance.