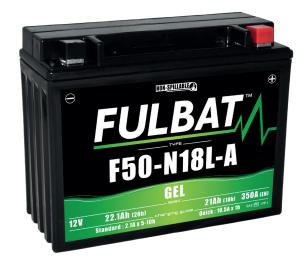

# F50-N18L-A

#### **A SPECIFICATIONS**

Voltage

Capacity

CCA (EN)

12 V

22.1 Ah (20hr)

350A

21.0 Ah (10hr)