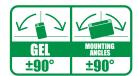

22.1 Ah (20hr)

350A

21.0 Ah (10hr)

#### √ DIMENSIONS & WEIGHT

| Length       | 205±2mm |
|--------------|---------|
| Width        | 87±2mm  |
| Total Height | 162±2mm |
|              | 7.401   |

**Gross weight** 







GEL battery range is designed to offer maximum performance and safety! Ready to use, GEL battery will not require any acid handling, initial preparation or maintenance.

The non-spillable design (VRLA) linked to its high performance make it the ideal battery for all powersports.







#### *√* **FEATURES**

- GEL technology
- Ready to use
- VRLA battery
- Non spillable: easy to ship
- 100% maintenance free
- Multi-positional fitment
- Suitable for cold weather
- No acid handling
- Easy to install
- Increased life time

#### **POLARITY**



#### **MOUNTING ANGLES**



#### **√** TERMINAL

Front Side Top

3 D









### **A APPLICATIONS**















Scooter

ATV

SSV & UTV Snowmobile Watercraft