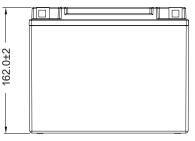

#### √ DIMENSIONS & WEIGHT

| Length       | 205±2mm |
|--------------|---------|
| Width        | 87±2mm  |
| Total Height | 162±2mm |
|              | 7.401   |

**Gross weight** 

GEL battery range is designed to offer maximum performance and safety! Ready to use, GEL battery will not require any acid handling, initial preparation or maintenance.