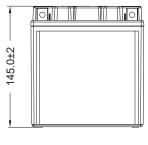

### A DIMENSIONS & WEIGHT

| Length       | 133±2mm |
|--------------|---------|
| Width        | 90±2mm  |
| Total Height | 145±2mm |

**Gross weight** 

133.0±2