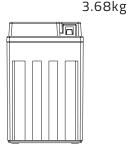

### A DIMENSIONS & WEIGHT

| Length       | 133±2mm |
|--------------|---------|
| Width        | 90±2mm  |
| Total Height | 145±2mm |

**Gross weight** 

133.0±2