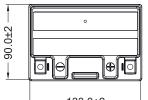

### A DIMENSIONS & WEIGHT

| Length       | 133±2mm |
|--------------|---------|
| Width        | 90±2mm  |
| Total Height | 145±2mm |

**Gross weight** 

133.0±2

### **MOUNTING ANGLES**