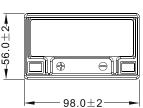

## √ DIMENSIONS & WEIGHT

| Length       | 134±2mm |
|--------------|---------|
| Width        | 80±2mm  |
| Total Height | 161±2mm |
|              |         |

**Gross weight** 4.35kg