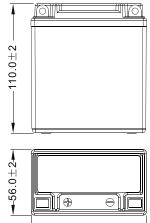

## √ DIMENSIONS & WEIGHT

| Length       | 134±2mm |
|--------------|---------|
| Width        | 80±2mm  |
| Total Height | 161±2mm |
|              |         |

**Gross weight** 4.35kg