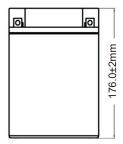

### √ DIMENSIONS & WEIGHT

| Length       | 134±2mm |
|--------------|---------|
| Width        | 88±2mm  |
| Total Height | 176±2mm |
| Gross weight | 5.01kg  |

134.0±2mm

*√* **FEATURES** 

- GEL technology
- Ready to use
- VRLA battery
- Non spillable: easy to ship
- 100% maintenance free
- Multi-positional fitment
- Suitable for cold weather
- No acid handling
- Easy to install
- Increased life time