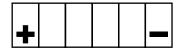

ge is designed to offer maximum performance and safety! Ready to use, GEL battery will not require any acid

The non-spillable design (VRLA) linked to its high performance

handling, initial preparation or maintenance.

make it the ideal battery for all powersports.

### **A SPECIFICATIONS**

Voltage

Capacity

CCA (EN)

12 V

14.7Ah (20hr)

200A

14.0Ah (10hr)

### √ DIMENSIONS & WEIGHT

| Length       | 134±2mm |
|--------------|---------|
| Width        | 88±2mm  |
| Total Height | 176±2mm |
| Gross weight | 5.01kg  |





134.0±2mm





*√* **FEATURES** 

- GEL technology
- Ready to use
- VRLA battery
- Non spillable: easy to ship
- 100% maintenance free
- Multi-positional fitment
- Suitable for cold weather
- No acid handling
- Easy to install
- Increased life time

### **POLARITY**



### **MOUNTING ANGLES**



### **√** TERMINAL

Front

Top

3 D





Side





### **A APPLICATIONS**















Scooter

ATV

SSV & UTV Snowmobile Watercraft