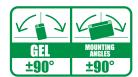

imum performance and safety! Ready to use, GEL battery will not require any acid

The non-spillable design (VRLA) linked to its high performance

handling, initial preparation or maintenance.

make it the ideal battery for all powersports.

### **A SPECIFICATIONS**

Voltage

Capacity

CCA (EN)

12 V

14.7Ah (20hr)

200A

14.0Ah (10hr)

### √ DIMENSIONS & WEIGHT

| Length       | 134±2mm |
|--------------|---------|
| Width        | 88±2mm  |
| Total Height | 176±2mm |
| Gross weight | 5.01kg  |





134.0±2mm





*√* **FEATURES** 

- GEL technology
- Ready to use
- VRLA battery
- Non spillable: easy to ship
- 100% maintenance free
- Multi-positional fitment
- Suitable for cold weather
- No acid handling
- Easy to install
- Increased life time

### **POLARITY**



### **MOUNTING ANGLES**



### **√** TERMINAL

Front

Top

3 D





Side





### **A APPLICATIONS**















Scooter

ATV

SSV & UTV Snowmobile Watercraft