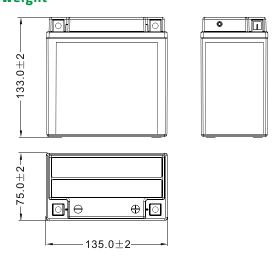

#### √ DIMENSIONS & WEIGHT

| Length       | 136±2mm |
|--------------|---------|
| Width        | 76±2mm  |
| Total Height | 130±2mm |
| Gross weight | 2.90kg  |

GEL battery range is designed to offer maximum performance and safety! Ready to use, GEL battery will not require any acid handling, initial preparation or maintenance.