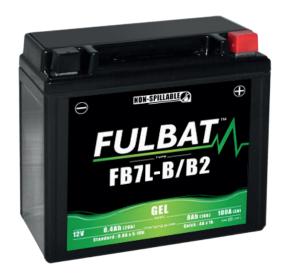

# FB7L-B/B2

#### **A SPECIFICATIONS**

Voltage

Capacity

CCA (EN)

12 V

8.4 Ah (20hr)

8.0 Ah (10hr)

100A

#### √ DIMENSIONS & WEIGHT

| Length       | 136±2mm |
|--------------|---------|
| Width        | 76±2mm  |
| Total Height | 130±2mm |
| Gross weight | 2.90kg  |

GEL battery range is designed to offer maximum performance and safety! Ready to use, GEL battery will not require any acid handling, initial preparation or maintenance.