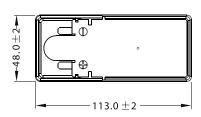

#### √ DIMENSIONS & WEIGHT

| Length       | 113±2mm |
|--------------|---------|
| Width        | 48±2mm  |
| Total Height | 85±2mm  |
| Cross weight | 0.061   |

Gross weight

GEL battery range is designed to offer maximum performance and safety! Ready to use, GEL battery will not require any acid handling, initial preparation or maintenance.