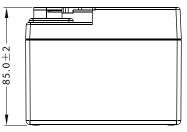

#### √ DIMENSIONS & WEIGHT

| Length       | 113±2mm |
|--------------|---------|
| Width        | 48±2mm  |
| Total Height | 85±2mm  |
| Cross weight | 0.061   |

Gross weight

GEL battery range is designed to offer maximum performance and safety! Ready to use, GEL battery will not require any acid handling, initial preparation or maintenance.