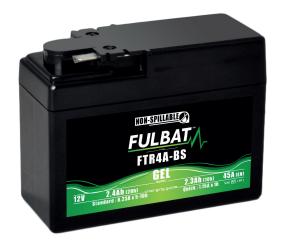

# FTR4A-BS

#### **A SPECIFICATIONS**

Voltage

Capacity

CCA (EN)

12 V

2.4 Ah (20hr)

45 A

2.3 Ah (10hr)