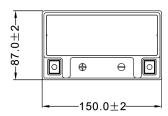

#### √ DIMENSIONS & WEIGHT

| Length       | 150±2mm |
|--------------|---------|
| Width        | 87±2mm  |
| Total Height | 130±2mm |
| Gross weight | /, 10kg |

GEL battery range is designed to offer maximum performance and safety! Ready to use, GEL battery will not require any acid handling, initial preparation or maintenance.