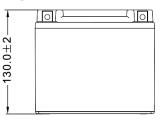

#### √ DIMENSIONS & WEIGHT

| Length       | 150±2mm |
|--------------|---------|
| Width        | 87±2mm  |
| Total Height | 130±2mm |
| Gross weight | /, 10kg |

GEL battery range is designed to offer maximum performance and safety! Ready to use, GEL battery will not require any acid handling, initial preparation or maintenance.