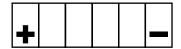

ECIFICATIONS**

Voltage

Capacity

CCA (EN)

12 V

10.5Ah (20hr)

180A

10.0Ah (10hr)

#### √ DIMENSIONS & WEIGHT

| Length       | 150±2mm |
|--------------|---------|
| Width        | 87±2mm  |
| Total Height | 130±2mm |
| Gross weight | /, 10kg |





GEL battery range is designed to offer maximum performance and safety! Ready to use, GEL battery will not require any acid handling, initial preparation or maintenance.

The non-spillable design (VRLA) linked to its high performance make it the ideal battery for all powersports.







#### *√* **FEATURES**

- GEL technology
- Ready to use
- VRLA battery
- Non spillable: easy to ship
- 100% maintenance free
- Multi-positional fitment
- Suitable for cold weather
- No acid handling
- Easy to install
- Increased life time

#### **POLARITY**



#### **MOUNTING ANGLES**



#### **√** TERMINAL

Front Side Top

3 D









### **A APPLICATIONS**















Scooter

ATV

SSV & UTV Snowmobile Watercraft