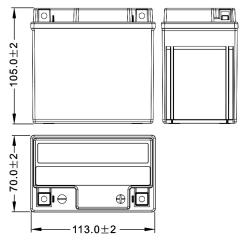

#### √ DIMENSIONS & WEIGHT

| Length       | 113±2mm |
|--------------|---------|
| Width        | 70±2mm  |
| Total Height | 105±2mm |
| Constant     | 4.001 - |

**Gross weight** 1.89kg

GEL battery range is designed to offer maximum performance and safety! Ready to use, GEL battery will not require any acid handling, initial preparation or maintenance.