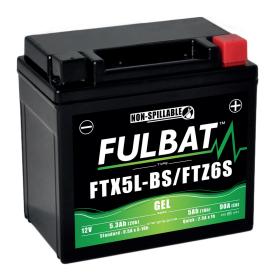

# FTX5L-BS / FTZ6S FULBAT

### **A SPECIFICATIONS**

Voltage

Capacity

CCA (EN)

12 V

5.3Ah (20hr)

90A

5.0Ah (10hr)

#### √ DIMENSIONS & WEIGHT

| Length       | 113±2mm |
|--------------|---------|
| Width        | 70±2mm  |
| Total Height | 105±2mm |
| Constant     | 4.001 - |

**Gross weight** 1.89kg

GEL battery range is designed to offer maximum performance and safety! Ready to use, GEL battery will not require any acid handling, initial preparation or maintenance.