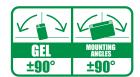

A (EN)

12 V

5.3Ah (20hr)

90A

5.0Ah (10hr)

#### √ DIMENSIONS & WEIGHT

| Length       | 113±2mm |
|--------------|---------|
| Width        | 70±2mm  |
| Total Height | 105±2mm |
| Constant     | 4.001 - |

**Gross weight** 1.89kg





GEL battery range is designed to offer maximum performance and safety! Ready to use, GEL battery will not require any acid handling, initial preparation or maintenance.

The non-spillable design (VRLA) linked to its high performance make it the ideal battery for all powersports.



# *√* **FEATURES**

- GEL technology
- Ready to use
- VRLA battery
- Non spillable: easy to ship
- 100% maintenance free
- Multi-positional fitment
- Suitable for cold weather
- No acid handling
- Easy to install
- Increased life time

# **POLARITY**



# **MOUNTING ANGLES**



#### **√** TERMINAL

Front Side Top

3 D









#### **A APPLICATIONS**















Scooter

ATV

SSV & UTV Snowmobile Watercraft