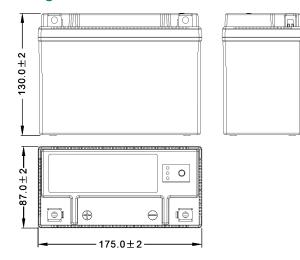

### **A DIMENSIONS & WEIGHT**

| Length       | 175±2mm |
|--------------|---------|
| Width        | 87±2mm  |
| Total Height | 130±2mm |

**Gross weight** 