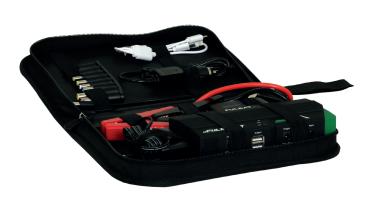

#### **M** BOX CONTENT

- Protective storage case
- Smart cable
- Multiconnectors USB cable
- Cigarette plug leadset
- 12V Home charger
- 8 PC supply connectors