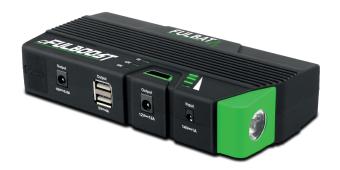

#### **A SPECIFICATIONS**

FULBOOST is a multi-function lithium booster for vehicles equipped with WET, MF, SLA, GEL, Ca/Ca, AGM and EFB 12V lead acid battery. It can start engines up to 5.0L Gasoline and

Its power supply function allows to charge all types of electrical applicances with USB port.

Its torch function offers 3 lights mode: standard, SOS, flash

Capacity Current peak **Current start** 15000 mAh 600 Ah 300A

#### **A. FEATURES**

- Booster for 12V vehicles
- Charger for all types of electrical appliances
- 3 light modes
- Smart cables technology that protect the battery and onboard electronics
- Anti-spark technology, protection against short-circuit
- Protection against polarity reversal