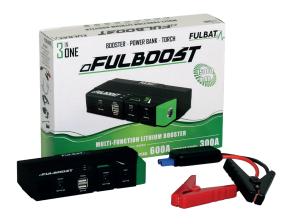

#### **A SPECIFICATIONS**

FULBOOST is a multi-function lithium booster for vehicles equipped with WET, MF, SLA, GEL, Ca/Ca, AGM and EFB 12V lead acid battery. It can start engines up to 5.0L Gasoline and

Its power supply function allows to charge all types of electrical applicances with USB port.

Its torch function offers 3 lights mode: standard, SOS, flash

Capacity Current peak **Current start** 15000 mAh 600 Ah 300A