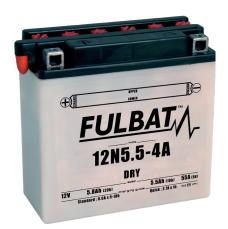

Dry battery range offers an incomparable choice of 6V and 12V models. Delivered with an acid pack, Dry battery must be activated before the first use and must be checked periodi-

Dry construction, no maintenance is necessary during a long

*M* → **SPECIFICATIONS** 

| Voltage | Capacity      | CCA (EN) |
|---------|---------------|----------|
| 12 V    | 5.8Ah (20hr)  | 55 A     |
|         | 5.5 Ah (10hr) |          |

cally.

Dry charged construction

- Activation before first use
- Periodically maintenance and refilled if necessary
- Upright installation only
- 6V and 12V batteries
- Regular life duration
- Unlimited shelf life