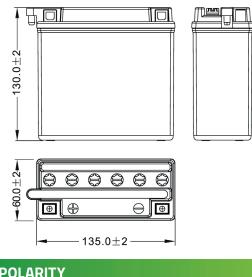

## **A DIMENSIONS & WEIGHT**

| Length       | 135±2mm |
|--------------|---------|
| Width        | 60±2mm  |
| Total Height | 130±2mm |
| Gross weight | 2.27kg  |

**Gross weight** 

**₩** FEATURES

period of storage.