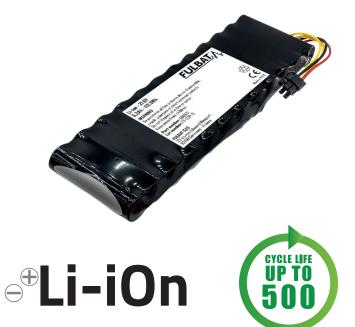

FL Series is a complete range of batteries for robot mowers specially designed for intensive charge and discharge use.

Equipped with high-quality and high-capacity lithium cells, this range thus offers the robot great autonomy in working.

| A SPECIFICATIONS                                                                                   |                                             |
|----------------------------------------------------------------------------------------------------|---------------------------------------------|
| Nominal voltage                                                                                    | 21.6V (18650 - 6S2P)                        |
| Nominal capacity                                                                                   | 5.2Ah                                       |
| Energy                                                                                             | 112.3Wh                                     |
| Technology                                                                                         | Lithium-ion                                 |
| Protection function (PCM)                                                                          | Yes                                         |
| <b>Standard charge</b><br>Max charge current                                                       | 5.2A (25.2V max)                            |
| <b>Standard discharge</b><br>Standard discharge current<br>Max discharge current                   | 2.6A (cut-off voltage: 16.5V)<br>12A        |
| <b>Operating temp. range</b><br>Charge temperature<br>Discharge temperature<br>Storage temperature | 0°C to 45°C<br>-10°C to 60°C<br>0°C to 40°C |

### **M** DIMENSIONS & WEIGHT

| Length       | 220±2mm |
|--------------|---------|
| Width        | 67±2mm  |
| Total Height | 22±2mm  |
| Gross weight | 0.55kg  |