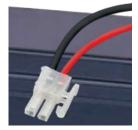

| 2.16A                                         |
| <b>Standard discharge</b><br>Standard discharge current<br>Max discharge current                   | -<br>105A                                     |
| <b>Operating temp. range</b><br>Charge temperature<br>Discharge temperature<br>Storage temperature | 0°C to 40°C<br>-15°C to 50°C<br>-15°C to 40°C |

# - DIMENSIONS & WEIGHT

| Length       | 151±2mm |
|--------------|---------|
| Width        | 65±2mm  |
| Total Height | 99±2mm  |
| Gross weight | 2.04 kg |

### **₩ FEATURES**

- Compatible battery type
- High cycle life
- Long battery life: capacity sometimes higher than the original battery

# COMPATIBILITY (LIST NOT EXHAUSTIVE)

 ROBOMOW RX12U, RX20U, RX20Pro

### A TERMINAL



#### **APPLICATIONS**