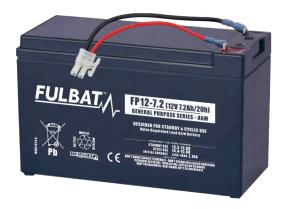

FP-RM01 is part of our robot range. Specially designed for intensive charge and discharge use, this 12V 7.2Ah battery will provide maximum working autonomy to your robot.

This kit is composed of FP12-7.2 VRLA battery (590028) and Robomow adaptor (750042).

| Nominal voltage                                                                                    | 12V                                           |
|----------------------------------------------------------------------------------------------------|-----------------------------------------------|
| Nominal capacity                                                                                   | 7.2Ah                                         |
| Energy                                                                                             | 86.4Wh                                        |
| Technology                                                                                         | AGM                                           |
| Brand cells                                                                                        | -                                             |
| Protection function (PCM)                                                                          | -                                             |
| Standard charge                                                                                    |                                               |
| Max charge current                                                                                 | 2.16A                                         |
| <b>Standard discharge</b><br>Standard discharge current<br>Max discharge current                   | -<br>105A                                     |
| <b>Operating temp. range</b><br>Charge temperature<br>Discharge temperature<br>Storage temperature | 0°C to 40°C<br>-15°C to 50°C<br>-15°C to 40°C |

# - DIMENSIONS & WEIGHT

| Length       | 151±2mm |
|--------------|---------|
| Width        | 65±2mm  |
| Total Height | 99±2mm  |
| Gross weight | 2.04 kg |