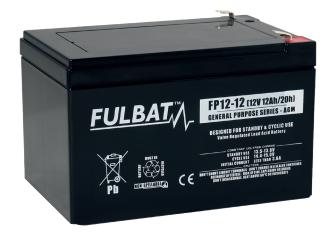

# FP12-12

### **\*** SPECIFICATIONS

Voltage

Capacity

12 V

12.0 Ah (20hr)

11.2 Ah (10hr)

#### √ DIMENSIONS & WEIGHT

| Length       | 151±2mm |
|--------------|---------|
| Width        | 98±2mm  |
| Total Height | 101±2mm |
| Gross weight | 3.24kg  |

VRLA batteries are general purpose batteries with 5 years design life in float service. With advanced AGM valve regulated technology, these batteries ensure high performance and reliability. They can also be used for light cycling use.

#### *√* **FEATURES**

- AGM technology
- VRLA battery
- Maintenance free, no water adding required
- Non spillable: easy to ship
- Deep discharge protection
- No corrosion
- Multi-positional fitment
- Low gassing
- Long shelf life
- Very good cycling and stationary performance