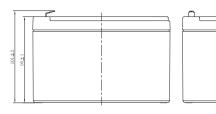

#### √ DIMENSIONS & WEIGHT

| Length       | 151±2mm |
|--------------|---------|
| Width        | 98±2mm  |
| Total Height | 101±2mm |
| Gross weight | 3.24kg  |

VRLA batteries are general purpose batteries with 5 years design life in float service. With advanced AGM valve regulated technology, these batteries ensure high performance and reliability. They can also be used for light cycling use.