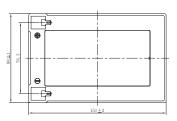

#### √ DIMENSIONS & WEIGHT

| Length       | 151±2mm |
|--------------|---------|
| Width        | 98±2mm  |
| Total Height | 101±2mm |
| Gross weight | 3.24kg  |

VRLA batteries are general purpose batteries with 5 years design life in float service. With advanced AGM valve regulated technology, these batteries ensure high performance and reliability. They can also be used for light cycling use.