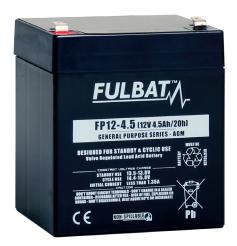

### 

| Voltage | Capacity            |
|---------|---------------------|
| 12 V    | <b>4.5Ah</b> (20hr) |
|         | <b>4.2Ah</b> (10hr) |

#### 

| Length       | 90±2mm  |
|--------------|---------|
| Width        | 70±2mm  |
| Total Height | 107±2mm |
| Gross weight | 1.44kg  |

VRLA batteries are general purpose batteries with 5 years design life in float service. With advanced AGM valve regulated technology, these batteries ensure high performance and reliability.They can also be used for light cycling use.