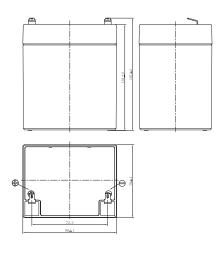

#### 

| Length       | 90±2mm  |
|--------------|---------|
| Width        | 70±2mm  |
| Total Height | 107±2mm |
| Gross weight | 1.44kg  |

VRLA batteries are general purpose batteries with 5 years design life in float service. With advanced AGM valve regulated technology, these batteries ensure high performance and reliability.They can also be used for light cycling use.

**ℳ TERMINAL** 

Very good cycling and stationary performance

Side

3D

Тор