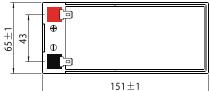

#### A DIMENSIONS & WEIGHT

| Length       | 151±2mm |
|--------------|---------|
| Width        | 65±2mm  |
| Total Height | 99±2mm  |
| Gross weight | 2.04kg  |

**Gross weight** 

**93.5**±1  $99\pm1$ Ъ

Other general purpose models are available in FULBAT INDUS-