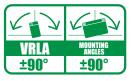

NO

VRLA batteries are general purpose batteries with 5 years design life in float service. With advanced AGM valve regulated technology, these batteries ensure high performance and re-

N-SPILLAB

#### **ℳ SPECIFICATIONS**

| Voltage | Capacity     |
|---------|--------------|
| 12 V    | 7.2Ah (20hr) |
|         | 6.7Ah (10hr) |

#### A DIMENSIONS & WEIGHT

| Length       | 151±2mm |
|--------------|---------|
| Width        | 65±2mm  |
| Total Height | 99±2mm  |
| Gross weight | 2.04kg  |

**Gross weight** 

**93.5**±1  $99\pm1$ Ъ





Other general purpose models are available in FULBAT INDUS-

#### **A POLARITY**



#### **MOUNTING ANGLES**



### **APPLICATIONS**







- AGM technology
- VRLA battery

TRIAL category.

Maintenance free, no water adding required

liability.They can also be used for light cycling use.

Non spillable: easy to ship •

- Deep discharge protection
- No corrosion
- Multi-positional fitment
- Low gassing
- Long shelf life
- Very good cycling and stationary performance

## **ℳ TERMINAL**



# EULBAT