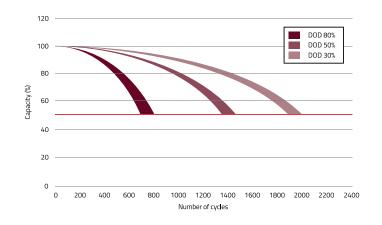

### RELATIONSHIP OF OCV AND STATE OF CHARGE (25°C)

**A CYCLE LIFE IN RELATION TO DEPTH OF DISCHARGE** 