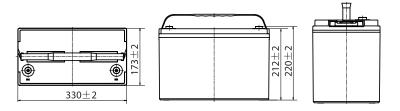

# A DIMENSIONS & WEIGHT

Cyclic

| Length       | 330±2mm |
|--------------|---------|
| Width        | 173±2mm |
| Total Height | 220±2mm |
| Gross weight | 31.3kg  |