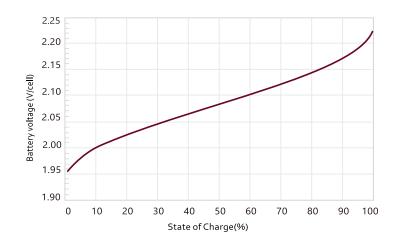

### RELATIONSHIP OF OCV AND STATE OF CHARGE (25°C)

**A CYCLE LIFE IN RELATION TO DEPTH OF DISCHARGE** 