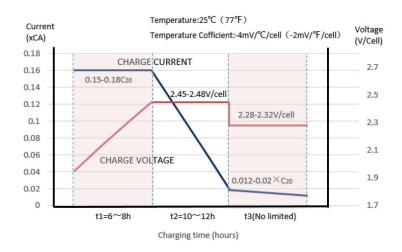

in (75A)     |
|         | 113 Ah (10hr)  |                  |
|         | 107 Ah (5hr)   |                  |

### **OPERATING TEMPERATURE**

| Discharge             | -15°C ~ 50°C |  |  |
|-----------------------|--------------|--|--|
| Charge                | 0°C ~ 40°C   |  |  |
| Storage               | -15°C ~ 40°C |  |  |
| CHARGING INSTRUCTIONS |              |  |  |
|                       |              |  |  |
| Max current           | 17.3A        |  |  |

# A DIMENSIONS & WEIGHT

Cyclic

| Length       | 330±2mm |
|--------------|---------|
| Width        | 173±2mm |
| Total Height | 220±2mm |
| Gross weight | 31.3kg  |



#### **APPLICATIONS** A





Golf cart





14.7V - 14.9V

Aerial work platform

Floor cleaning machine

Solar









### **M** FDC AGM CHARGING PROFILE



### RELATIONSHIP OF OCV AND STATE OF CHARGE (25°C)



**A CYCLE LIFE IN RELATION TO DEPTH OF DISCHARGE** 



### **M** SELF-DISCHARGE CHARACTERISTIC