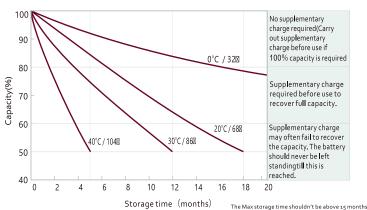

ge             | -15°C ~ 50°C |  |  |
|-----------------------|--------------|--|--|
| Charge                | 0°C ~ 40°C   |  |  |
| Storage               | -15°C ~ 40°C |  |  |
| CHARGING INSTRUCTIONS |              |  |  |
|                       |              |  |  |
| Max current           | 17.3A        |  |  |

# A DIMENSIONS & WEIGHT

Cyclic

| Length       | 330±2mm |
|--------------|---------|
| Width        | 173±2mm |
| Total Height | 220±2mm |
| Gross weight | 31.3kg  |



#### **APPLICATIONS** A





Golf cart





14.7V - 14.9V

Aerial work platform

Floor cleaning machine

Solar









### **M** FDC AGM CHARGING PROFILE



### RELATIONSHIP OF OCV AND STATE OF CHARGE (25°C)



**A CYCLE LIFE IN RELATION TO DEPTH OF DISCHARGE** 



### **M** SELF-DISCHARGE CHARACTERISTIC