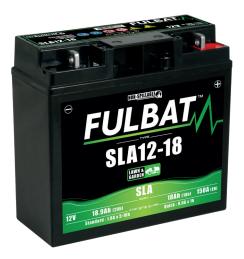

## **A** SPECIFICATIONS

| Voltage | Capacity             | CCA (EN)    |
|---------|----------------------|-------------|
| 12 V    | 18.9Ah (20hr)        | <b>150A</b> |
|         | <b>18.0Ah</b> (10hr) |             |

# 

- AGM technology
- Ready to use
- Factory activated
- VRLA battery
- Non spillable: easy to ship
- No acid handling
- Easy to install and maintenance free
- Higher life cycle

**ℳ TERMINAL** 

- Minimized plate sulfation
- Suitable for cold weather