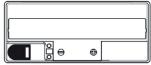

## 

| Length       | 182±2mm |
|--------------|---------|
| Width        | 77±2mm  |
| Total Height | 168±2mm |

**Gross weight** 

3D

Тор

SLA battery range is designed to offer maximum performance and safety! Ready to use, the Sealed Lead Acid (SLA) battery will not require any acid handling, initial preparation or maintenance.

Front