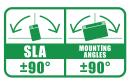

h</b> (10hr) |             |

## 

| Length       | 182±2mm |
|--------------|---------|
| Width        | 77±2mm  |
| Total Height | 168±2mm |

**Gross weight** 





3D

Тор

SLA battery range is designed to offer maximum performance and safety! Ready to use, the Sealed Lead Acid (SLA) battery will not require any acid handling, initial preparation or maintenance.

The non-spillable design (VRLA) linked to its high performance make it the ideal battery for all ride-on mowers.





4.95kg



# 

- AGM technology
- Ready to use
- Factory activated
- VRLA battery
- Non spillable: easy to ship
- No acid handling
- Easy to install and maintenance free
- Higher life cycle

**ℳ TERMINAL** 

- Minimized plate sulfation
- Suitable for cold weather

Front

# M POLARITY



#### **MOUNTING ANGLES**



# **APPLICATIONS**





Side