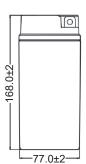

## 

| Length       | 182±2mm |
|--------------|---------|
| Width        | 77±2mm  |
| Total Height | 168±2mm |

**Gross weight** 

3D

Тор

SLA battery range is designed to offer maximum performance and safety! Ready to use, the Sealed Lead Acid (SLA) battery will not require any acid handling, initial preparation or maintenance.

The non-spillable design (VRLA) linked to its high performance make it the ideal battery for all ride-on mowers.

4.95kg