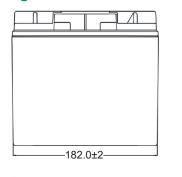

## 

| Length       | 182±2mm |
|--------------|---------|
| Width        | 77±2mm  |
| Total Height | 168±2mm |

**Gross weight** 

3D

Тор

SLA battery range is designed to offer maximum performance and safety! Ready to use, the Sealed Lead Acid (SLA) battery will not require any acid handling, initial preparation or maintenance.