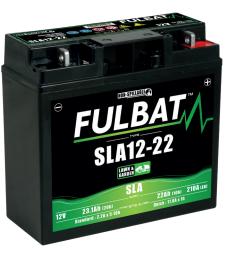

### **A** SPECIFICATIONS

| Voltage | Capacity      | CCA (EN)    |
|---------|---------------|-------------|
| 12 V    | 23.1Ah (20hr) | <b>210A</b> |
|         | 22.0Ah (10hr) |             |

#### 

| Length       | 182±2mm |
|--------------|---------|
| Width        | 77±2mm  |
| Total Height | 168+2mm |

**Gross weight** 

3D

Тор

SLA battery range is designed to offer maximum performance and safety! Ready to use, the Sealed Lead Acid (SLA) battery will not require any acid handling, initial preparation or maintenance.

The non-spillable design (VRLA) linked to its high performance make it the ideal battery for all ride-on mowers.

6.30kg