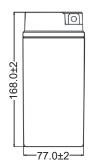

#### 

| Length       | 182±2mm |
|--------------|---------|
| Width        | 77±2mm  |
| Total Height | 168+2mm |

**Gross weight** 

3D

Тор

SLA battery range is designed to offer maximum performance and safety! Ready to use, the Sealed Lead Acid (SLA) battery will not require any acid handling, initial preparation or maintenance.