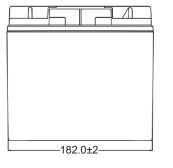

#### 

| Length       | 182±2mm |
|--------------|---------|
| Width        | 77±2mm  |
| Total Height | 168+2mm |

**Gross weight** 

3D

Тор

SLA battery range is designed to offer maximum performance and safety! Ready to use, the Sealed Lead Acid (SLA) battery will not require any acid handling, initial preparation or maintenance.