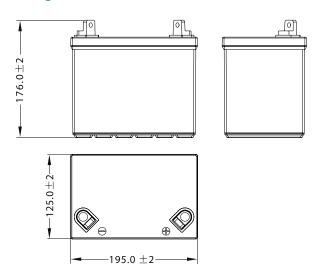

#### √ DIMENSIONS & WEIGHT

| Length       | 195±2mm |
|--------------|---------|
| Width        | 125±2mm |
| Total Height | 176±2mm |
| Gross weight | 6.70kg  |

SLA battery range is designed to offer maximum performance and safety! Ready to use, the Sealed Lead Acid (SLA) battery will not require any acid handling, initial preparation or maintenance.