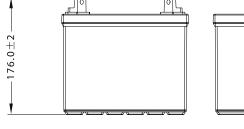

### **A DIMENSIONS & WEIGHT**

| Length       | 195±2mm |
|--------------|---------|
| Width        | 125±2mm |
| Total Height | 176±2mm |

**Gross weight** 

**⊖<sup>⊕</sup>SLA** 

3D

Тор

SLA battery range is designed to offer maximum performance and safety! Ready to use, the Sealed Lead Acid (SLA) battery will not require any acid handling, initial preparation or maintenance.