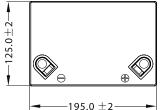

### **A DIMENSIONS & WEIGHT**

| Length       | 195±2mm |
|--------------|---------|
| Width        | 125±2mm |
| Total Height | 176±2mm |

**Gross weight** 

**⊖<sup>⊕</sup>SLA** 

3D

Тор

SLA battery range is designed to offer maximum performance and safety! Ready to use, the Sealed Lead Acid (SLA) battery will not require any acid handling, initial preparation or maintenance.

# 195.0 ±2