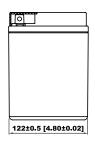

## A DIMENSIONS & WEIGHT

| Length       | 178±2mm |
|--------------|---------|
| Width        | 123±2mm |
| Total Height | 166±2mm |
| Gross weight | 8.52kg  |

**Gross weight** 

AR