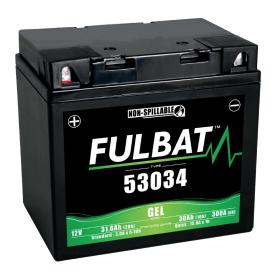

GEL battery range is designed to offer maximum performance

and safety! Ready to use, GEL battery will not require any acid

The non-spillable design (VRLA) linked to its high performance

handling, initial preparation or maintenance.

make it the ideal battery for all powersports.

## **ℳ SPECIFICATIONS**

| Voltage | Capacity             | CCA (EN)    |
|---------|----------------------|-------------|
| 12 V    | 31.6Ah (20hr)        | <b>300A</b> |
|         | <b>30.0Ah</b> (10hr) |             |

## A DIMENSIONS & WEIGHT

| Length       | 178±2mm |
|--------------|---------|
| Width        | 123±2mm |
| Total Height | 166±2mm |
| Gross weight | 8.52kg  |

**Gross weight** 

AR

# **₩** FEATURES

GEL technology

GEL

- Ready to use
- VRLA battery •
- Non spillable: easy to ship
- 100% maintenance free .
- Multi-positional fitment
- Suitable for cold weather
- No acid handling
- Easy to install