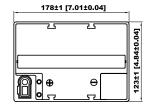

## A DIMENSIONS & WEIGHT

| Length       | 178±2mm |
|--------------|---------|
| Width        | 123±2mm |
| Total Height | 166±2mm |
| Gross weight | 8.52kg  |

**Gross weight** 

AR