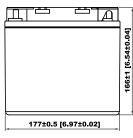

## A DIMENSIONS & WEIGHT

| Length       | 178±2mm |
|--------------|---------|
| Width        | 123±2mm |
| Total Height | 166±2mm |
| Gross weight | 8.52kg  |

**Gross weight** 

AR