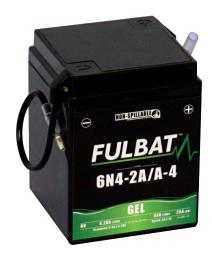

# 6N4-2A/A-4

### **A SPECIFICATIONS**

✓ DIMENSIONS & WEIGHT

Voltage

Capacity

CCA (EN)

6V

4.2Ah (20hr)

25 A

0.75kg

4.0Ah (10hr)

#### Length 71±2mm Width 71±2mm **Total Height** 93±2mm

GEL battery range is designed to offer maximum performance and safety! Ready to use, GEL battery will not require any acid handling, initial preparation or maintenance.