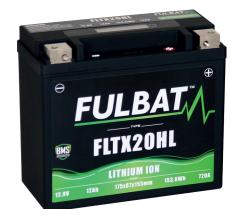

# FLTX20HL

# Datasheet

NON-SPILLABLE

The new Lithium range is designed to offer the ultimate ri- Gross weight

Ready to use and with ultra-light weight conception, this LiFePO4 range will ensure extreme starting performance, very low self-discharge and extreme cycle life. Thanks to the Battery Management System integrated, these batteries offer a very safe solution, ideal for the most demanding riders.

### **FEATURES**

- Ready to use & Maintenance Free
- Ultra lightweight compare to lead acid battery
- Very high cold cranking performance
- Ultra safe thanks to the integrated BMS
- Very fast recharge
- Multi-positional fitment
- Integrated LCD battery tester
- Very low self-discharge

# **\*** SPECIFICATIONS

Voltage 12.8V Capacity

12.0Ah

720A Charging current std. Charging current max

Energy 153.6Wh

12.OA

CCA (EN)

#### → DIMENSIONS & WEIGHT

| Length       | 175±2mm |
|--------------|---------|
| Width        | 87±2mm  |
| Total Height | 155±2mm |
| Gross weight | 1.12kg  |