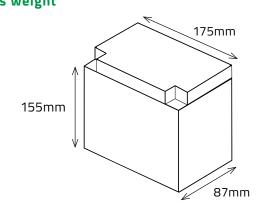

#### → DIMENSIONS & WEIGHT

| Length       | 175±2mm |
|--------------|---------|
| Width        | 87±2mm  |
| Total Height | 155±2mm |
| Gross weight | 1.12kg  |