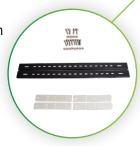

# **ASSEMBLY PARTS**

#### **BOX CONTENT:**

**2x BLACK RAILS** 12x SCREWS 12x BOLTS FASTENING

- √ To mount up 2 Fulbank 2000 chargers on to battery display
- ♣ Up to 6 batteries charged at once
- √ Ideal to create a small charging station