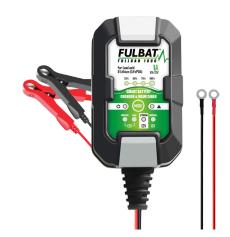

### FULLOAD 1000

**BATTERY COMPATIBILITY: LEAD-ACID & LITHIUM** 

VOLTAGE: 6V/12V CHARGING RATE: 1A

STAGES: 3

- Charges and maintains 6V/12V lead-acid batteries (GEL, AGM, MF, DRY, Ca/Ca, WET) and 12V LiFePO4 hatteries
- 1A charging current with battery capacity up to 20Ah (maintains all sizes)
- ⋄ 4 charge modes
- Easy to set up & use: connect, select a charge mode and forget
- ← Easy to read LED display
- Full protected against short circuit, wrong connections, overcharge and overheat
- Delivered with: 1 clamps set and 1 eyelet terminals set