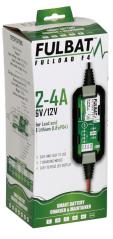

# FULLOAD F4

**BATTERY COMPATIBILITY: LEAD-ACID & LITHIUM** 

VOLTAGE: 6V/12V CHARGING RATE: 2-4A

STAGES: 8

- Charges and maintains 6V/12V lead-acid batteries (GEL, AGM, MF, DRY, Ca/Ca, WET) and 12V LiFePO4 batteries
- 2A or 4A charging current with battery capacity up to 80Ah (maintains all sizes)
- ⋄ 7 charge modes including 12V repair mode
- Easy to set up & use: connect, select a charge mode and forget
- Full protected against short circuit, wrong connections, overcharge and overheat
- Delivered with: 1 clamps set and 1 eyelet terminals set