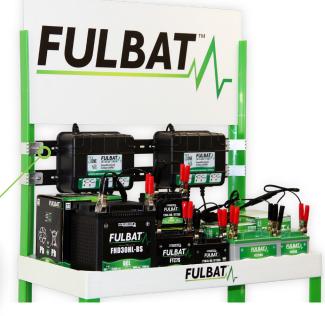

## **FULBANK 2000**

**BATTERY COMPATIBILITY: LEAD-ACID & LITHIUM** 

**VOLTAGE: 6V/12V CHARGING RATE: 3X2A** 

STAGES: 4

- Charges & maintains 3 batteries with different voltage and technologies at once
- √ 2A per bank with battery capacity up to 40Ah (120Ah in maintenance)
- → For all batteries: GEL, AGM, MF, DRY, Ca/Ca & LiFePO4
- → Full protected against short circuit, wrong connections, overcharge and overheat
- → Delivered with: 3 clamps and 3 fused connection set

#### **BOX CONTENT:**

**2x BLACK RAILS** 12x SCREWS 12x BOLTS FASTENING

- √ To mount up 2 Fulbank 2000 chargers on to battery display
- ♣ Up to 6 batteries charged at once
- √ Ideal to create a small charging station