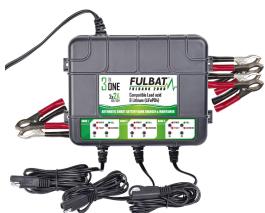

## **FULBANK 2000**

**BATTERY COMPATIBILITY: LEAD-ACID & LITHIUM** 

**VOLTAGE: 6V/12V CHARGING RATE: 3X2A** 

STAGES: 4

- Charges & maintains 3 batteries with different voltage and technologies at once
- √ 2A per bank with battery capacity up to 40Ah (120Ah in maintenance)
- → For all batteries: GEL, AGM, MF, DRY, Ca/Ca & LiFePO4
- → Full protected against short circuit, wrong connections, overcharge and overheat
- → Delivered with: 3 clamps and 3 fused connection set