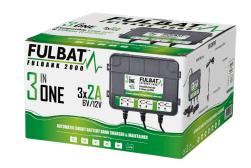

## **FULBANK 2000**

**BATTERY COMPATIBILITY: LEAD-ACID & LITHIUM** 

**VOLTAGE: 6V/12V CHARGING RATE: 3X2A** 

STAGES: 4

- Charges & maintains 3 batteries with different voltage and technologies at once
- √ 2A per bank with battery capacity up to 40Ah (120Ah in maintenance)
- → For all batteries: GEL, AGM, MF, DRY, Ca/Ca & LiFePO4
- → Full protected against short circuit, wrong connections, overcharge and overheat
- → Delivered with: 3 clamps and 3 fused connection set