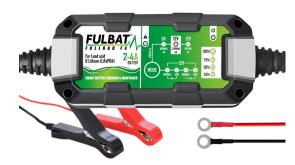

# FULLOAD F4

**BATTERY COMPATIBILITY: LEAD-ACID & LITHIUM** 

VOLTAGE: 6V/12V CHARGING RATE: 2-4A

STAGES: 8

- Charges and maintains 6V/12V lead-acid batteries (GEL, AGM, MF, DRY, Ca/Ca, WET) and 12V LiFePO4 batteries
- 2A or 4A charging current with battery capacity up to 80Ah (maintains all sizes)
- ⋄ 7 charge modes including 12V repair mode
- Easy to set up & use: connect, select a charge mode and forget
- Full protected against short circuit, wrong connections, overcharge and overheat
- Delivered with: 1 clamps set and 1 eyelet terminals set