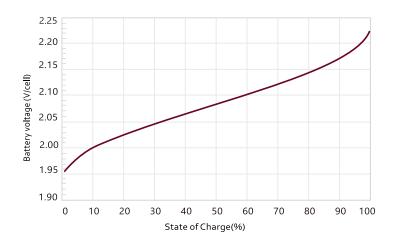

discharge rate for longer shelf life

#### 

Voltage Capacity Reserve capacity 12 V 115 Ah (100hr) 220 min (25A) 108 Ah (20hr) 55

> 104 Ah (10hr) 96 Ah (5hr)

#### **OPERATING TEMPERATURE**

| Discharge | -15°C ~ 50°C |
|-----------|--------------|
| Charge    | 0°C ~ 40°C   |
| Storage   | -15°C ~ 40°C |

#### **CHARGING INSTRUCTIONS**

| Max current | 24A           |
|-------------|---------------|
| Float       | 13.5V - 13.8V |
| Cyclic      | 14.5V - 15.0V |

## √ DIMENSIONS & WEIGHT

| Length       | 306±2mm |
|--------------|---------|
| Width        | 168±2mm |
| Total Height | 214±2mm |
| Gross weight | 27.3kg  |







### A TERMINAL



### **APPLICATIONS**



Aerial work platform



Golf cart



Floor cleaning machine













# FDC12-105

# **Datasheet**



#### 



### 



#### 



#### **SELF-DISCHARGE CHARACTERISTIC**