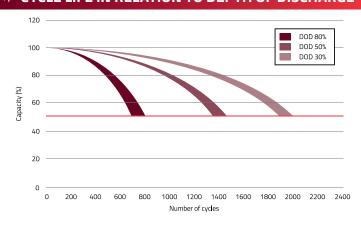

rate for longer shelf life

#### 

Voltage Capacity Reserve capacity 12 V 115 Ah (100hr) 220 min (25A) 108 Ah (20hr) 55

> 104 Ah (10hr) 96 Ah (5hr)

#### **OPERATING TEMPERATURE**

| Discharge | -15°C ~ 50°C |
|-----------|--------------|
| Charge    | 0°C ~ 40°C   |
| Storage   | -15°C ~ 40°C |

#### **CHARGING INSTRUCTIONS**

| Max current | 24A           |
|-------------|---------------|
| Float       | 13.5V - 13.8V |
| Cyclic      | 14.5V - 15.0V |

## √ DIMENSIONS & WEIGHT

| Length       | 306±2mm |
|--------------|---------|
| Width        | 168±2mm |
| Total Height | 214±2mm |
| Gross weight | 27.3kg  |







### A TERMINAL



### **APPLICATIONS**



Aerial work platform



Golf cart



Floor cleaning machine













# FDC12-105

# **Datasheet**



#### 



### 



#### 



#### **SELF-DISCHARGE CHARACTERISTIC**