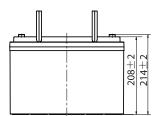

## √ DIMENSIONS & WEIGHT

| Length       | 306±2mm |
|--------------|---------|
| Width        | 168±2mm |
| Total Height | 214±2mm |
| Gross weight | 27.3kg  |