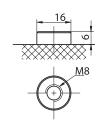

clic use
- Robust, safe & reliable
- Carbon additives to perform in Partial State of Charge (PSOC) and to increase charging efficiency
- Low self-discharge rate for longer shelf life

#### 

Voltage Capacity Reserve capacity 12 V 115 Ah (100hr) 220 min (25A) 108 Ah (20hr) 55

> 104 Ah (10hr) 96 Ah (5hr)

#### **OPERATING TEMPERATURE**

| Discharge | -15°C ~ 50°C |
|-----------|--------------|
| Charge    | 0°C ~ 40°C   |
| Storage   | -15°C ~ 40°C |

#### **CHARGING INSTRUCTIONS**

| Max current | 24A           |
|-------------|---------------|
| Float       | 13.5V - 13.8V |
| Cyclic      | 14.5V - 15.0V |

## √ DIMENSIONS & WEIGHT

| Length       | 306±2mm |
|--------------|---------|
| Width        | 168±2mm |
| Total Height | 214±2mm |
| Gross weight | 27.3kg  |







### A TERMINAL



### **APPLICATIONS**



Aerial work platform



Golf cart



Floor cleaning machine













# FDC12-105

# **Datasheet**



#### 



### 



#### 



#### **SELF-DISCHARGE CHARACTERISTIC**