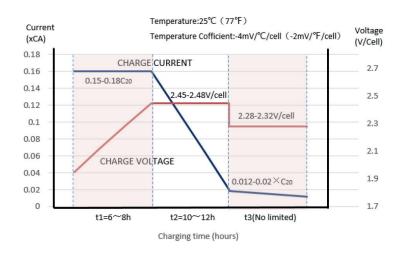

#### **CHARGING INSTRUCTIONS**

| Max current | 24A           |
|-------------|---------------|
| Float       | 13.5V - 13.8V |
| Cyclic      | 14.5V - 15.0V |