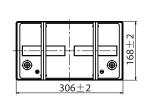

## √ DIMENSIONS & WEIGHT

| Length       | 306±2mm |
|--------------|---------|
| Width        | 168±2mm |
| Total Height | 214±2mm |
| Gross weight | 27.3kg  |