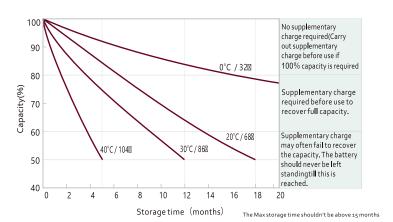

e Capacity Reserve capacity 12 V 115 Ah (100hr) 220 min (25A) 108 Ah (20hr) 55

> 104 Ah (10hr) 96 Ah (5hr)

#### **OPERATING TEMPERATURE**

| Discharge | -15°C ~ 50°C |
|-----------|--------------|
| Charge    | 0°C ~ 40°C   |
| Storage   | -15°C ~ 40°C |

#### **CHARGING INSTRUCTIONS**

| Max current | 24A           |
|-------------|---------------|
| Float       | 13.5V - 13.8V |
| Cyclic      | 14.5V - 15.0V |

## √ DIMENSIONS & WEIGHT

| Length       | 306±2mm |
|--------------|---------|
| Width        | 168±2mm |
| Total Height | 214±2mm |
| Gross weight | 27.3kg  |







### A TERMINAL



### **APPLICATIONS**



Aerial work platform



Golf cart



Floor cleaning machine













# FDC12-105

# **Datasheet**



#### 



### 



#### 



#### **SELF-DISCHARGE CHARACTERISTIC**