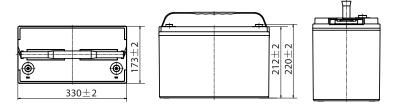

# -A DIMENSIONS & WEIGHT

Cyclic

| Length       | 330±2mm |
|--------------|---------|
| Width        | 173±2mm |
| Total Height | 220±2mm |
| Gross weight | 31.3kg  |