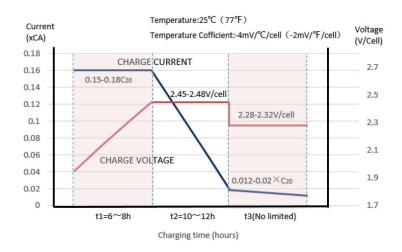

### **OPERATING TEMPERATURE**

| Discharge             | -15°C ~ 50°C  |  |  |  |
|-----------------------|---------------|--|--|--|
| Charge                | 0°C ~ 40°C    |  |  |  |
| Storage               | -15°C ~ 40°C  |  |  |  |
| CHARGING INSTRUCTIONS |               |  |  |  |
| Max current           | 17.3A         |  |  |  |
| Float                 | 13.7V - 13.9V |  |  |  |

### **M** FDC AGM CHARGING PROFILE