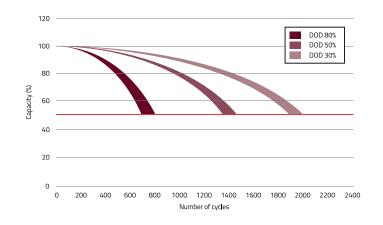

### √ RELATIONSHIP OF OCV AND STATE OF CHARGE (25°C)

**A CYCLE LIFE IN RELATION TO DEPTH OF DISCHARGE** 