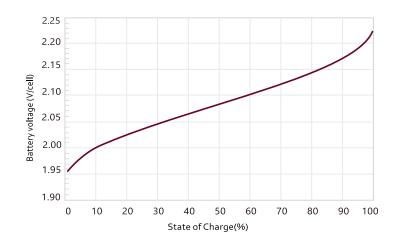

### √ RELATIONSHIP OF OCV AND STATE OF CHARGE (25°C)

**A CYCLE LIFE IN RELATION TO DEPTH OF DISCHARGE** 