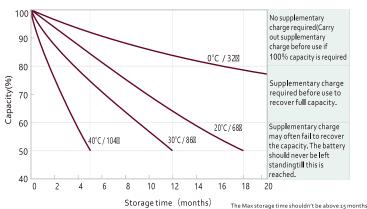

50°C  |  |  |  |
|-----------------------|---------------|--|--|--|
| Charge                | 0°C ~ 40°C    |  |  |  |
| Storage               | -15°C ~ 40°C  |  |  |  |
| CHARGING INSTRUCTIONS |               |  |  |  |
| Max current           | 17.3A         |  |  |  |
| Float                 | 13.7V - 13.9V |  |  |  |

# -A DIMENSIONS & WEIGHT

Cyclic

| Length       | 330±2mm |
|--------------|---------|
| Width        | 173±2mm |
| Total Height | 220±2mm |
| Gross weight | 31.3kg  |



## **APPLICATIONS**





Golf cart





14.7V - 14.9V

Aerial work platform

Floor cleaning machine

ng Solar







### **M** FDC AGM CHARGING PROFILE



### √ RELATIONSHIP OF OCV AND STATE OF CHARGE (25°C)



**A CYCLE LIFE IN RELATION TO DEPTH OF DISCHARGE** 



### A SELF-DISCHARGE CHARACTERISTIC