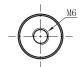

maximum life
- Reinforced grid/plates design for optimal cyclic use
- Robust, safe & reliable
- Carbon additives to perform in Partial State of Charge (PSOC) and to increase charging efficiency
- Low self-discharge rate for longer shelf life

#### 

Voltage Capacity

39 Ah (20hr) 12 V

37 Ah (10hr)

35 Ah (5hr)

33 Ah (3hr)

#### **OPERATING TEMPERATURE**

| Discharge | -20°C ~ 50°C |
|-----------|--------------|
| Charge    | 0°C ~ 40°C   |
| Storage   | -15°C ~ 40°C |

#### **CHARGING INSTRUCTIONS**

| Max current | 7.8A          |
|-------------|---------------|
| Float       | 13.7V - 13.9V |
| Cyclic      | 14.7V - 14.9V |

#### 

| Length       | 195±2mm |
|--------------|---------|
| Width        | 130±2mm |
| Total Height | 167±2mm |
| Gross weight | 11.3kg  |



#### A TERMINAL





#### **APPLICATIONS**







Golf cart



Floor cleaning machine













## FDC12-39

## **Datasheet**



#### 



#### 



#### 



#### **SELF-DISCHARGE CHARACTERISTIC**