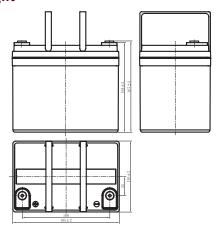

#### 

| Length       | 195±2mm |
|--------------|---------|
| Width        | 130±2mm |
| Total Height | 167±2mm |
| Gross weight | 11.3kg  |