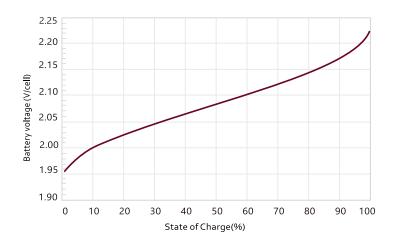

tial State of Charge (PSOC) and to increase charging efficiency
- Low self-discharge rate for longer shelf life

#### 

Voltage Capacity

39 Ah (20hr) 12 V

37 Ah (10hr)

35 Ah (5hr)

33 Ah (3hr)

#### **OPERATING TEMPERATURE**

| Discharge | -20°C ~ 50°C |
|-----------|--------------|
| Charge    | 0°C ~ 40°C   |
| Storage   | -15°C ~ 40°C |

#### **CHARGING INSTRUCTIONS**

| Max current | 7.8A          |
|-------------|---------------|
| Float       | 13.7V - 13.9V |
| Cyclic      | 14.7V - 14.9V |

#### 

| Length       | 195±2mm |
|--------------|---------|
| Width        | 130±2mm |
| Total Height | 167±2mm |
| Gross weight | 11.3kg  |



#### A TERMINAL





#### **APPLICATIONS**







Golf cart



Floor cleaning machine













## FDC12-39

## **Datasheet**



#### 



#### 



#### 



#### **SELF-DISCHARGE CHARACTERISTIC**