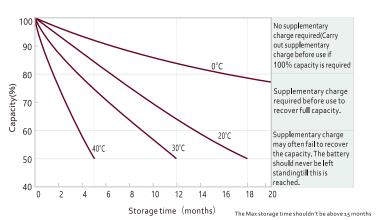

g efficiency
- Low self-discharge rate for longer shelf life

#### 

Voltage Capacity

39 Ah (20hr) 12 V

37 Ah (10hr)

35 Ah (5hr)

33 Ah (3hr)

#### **OPERATING TEMPERATURE**

| Discharge | -20°C ~ 50°C |
|-----------|--------------|
| Charge    | 0°C ~ 40°C   |
| Storage   | -15°C ~ 40°C |

#### **CHARGING INSTRUCTIONS**

| Max current | 7.8A          |
|-------------|---------------|
| Float       | 13.7V - 13.9V |
| Cyclic      | 14.7V - 14.9V |

#### 

| Length       | 195±2mm |
|--------------|---------|
| Width        | 130±2mm |
| Total Height | 167±2mm |
| Gross weight | 11.3kg  |



#### A TERMINAL





#### **APPLICATIONS**







Golf cart



Floor cleaning machine













## FDC12-39

## **Datasheet**



#### 



#### 



#### 



#### **SELF-DISCHARGE CHARACTERISTIC**