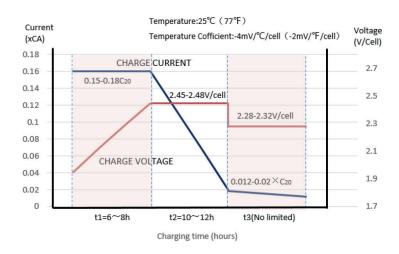

#### **CHARGING INSTRUCTIONS**

| Max current | 7.8A          |
|-------------|---------------|
| Float       | 13.7V - 13.9V |
| Cyclic      | 14.7V - 14.9V |