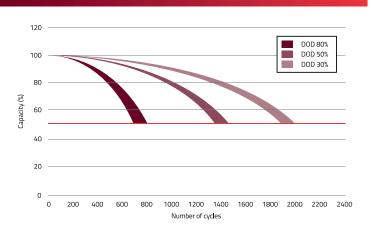

e of Charge (PSOC) and to increase charging efficiency
- Low self-discharge rate for longer shelf life

#### 

Voltage Capacity

39 Ah (20hr) 12 V

37 Ah (10hr)

35 Ah (5hr)

33 Ah (3hr)

#### **OPERATING TEMPERATURE**

| Discharge | -20°C ~ 50°C |
|-----------|--------------|
| Charge    | 0°C ~ 40°C   |
| Storage   | -15°C ~ 40°C |

#### **CHARGING INSTRUCTIONS**

| Max current | 7.8A          |
|-------------|---------------|
| Float       | 13.7V - 13.9V |
| Cyclic      | 14.7V - 14.9V |

#### 

| Length       | 195±2mm |
|--------------|---------|
| Width        | 130±2mm |
| Total Height | 167±2mm |
| Gross weight | 11.3kg  |



#### A TERMINAL





#### **APPLICATIONS**







Golf cart



Floor cleaning machine













## FDC12-39

## **Datasheet**



#### 



#### 



#### 



#### **SELF-DISCHARGE CHARACTERISTIC**