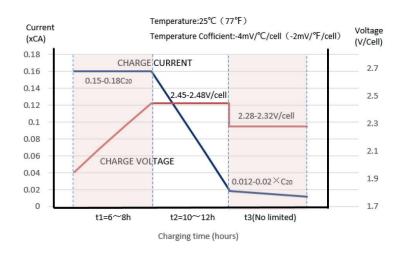

#### **CHARGING INSTRUCTIONS**

| Max current | 8.6A          |
|-------------|---------------|
| Float       | 13.7V - 13.9V |
| Cyclic      | 14.7V - 14.9V |