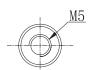

ife
- Reinforced grid/plates design for optimal cyclic use
- Robust, safe & reliable
- Carbon additives to perform in Partial State of Charge (PSOC) and to increase charging efficiency
- Low self-discharge rate for longer shelf life

#### 

Voltage Capacity

43 Ah (20hr) 12 V

37 Ah (10hr)

34 Ah (5hr)

32 Ah (3hr)

#### **OPERATING TEMPERATURE**

| Discharge | -20°C ~ 50°C |
|-----------|--------------|
| Charge    | 0°C ~ 40°C   |
| Storage   | -15°C ~ 40°C |

#### **CHARGING INSTRUCTIONS**

| Max current | 8.6A          |
|-------------|---------------|
| Float       | 13.7V - 13.9V |
| Cyclic      | 14.7V - 14.9V |

#### 

| Length       | 267.5±2mm |
|--------------|-----------|
| Width        | 77.5±2mm  |
| Total Height | 171±2mm   |
| Gross weight | 10.1kg    |



#### A TERMINAL





#### **APPLICATIONS**



Aerial work platform



Golf cart



Floor cleaning machine









## FDC12-43

## **Datasheet**



#### 



#### 



#### 



#### **SELF-DISCHARGE CHARACTERISTIC**