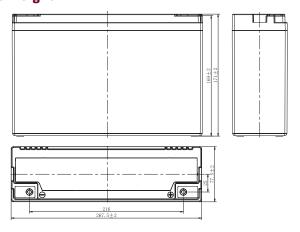

#### 

| Length       | 267.5±2mm |
|--------------|-----------|
| Width        | 77.5±2mm  |
| Total Height | 171±2mm   |
| Gross weight | 10.1kg    |