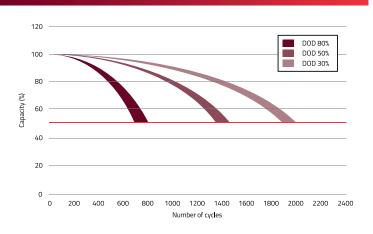

increase charging efficiency
- Low self-discharge rate for longer shelf life

#### 

Voltage Capacity

43 Ah (20hr) 12 V

37 Ah (10hr)

34 Ah (5hr)

32 Ah (3hr)

#### **OPERATING TEMPERATURE**

| Discharge | -20°C ~ 50°C |
|-----------|--------------|
| Charge    | 0°C ~ 40°C   |
| Storage   | -15°C ~ 40°C |

#### **CHARGING INSTRUCTIONS**

| Max current | 8.6A          |
|-------------|---------------|
| Float       | 13.7V - 13.9V |
| Cyclic      | 14.7V - 14.9V |

#### 

| Length       | 267.5±2mm |
|--------------|-----------|
| Width        | 77.5±2mm  |
| Total Height | 171±2mm   |
| Gross weight | 10.1kg    |



#### A TERMINAL





#### **APPLICATIONS**



Aerial work platform



Golf cart



Floor cleaning machine









## FDC12-43

## **Datasheet**



#### 



#### 



#### 



#### **SELF-DISCHARGE CHARACTERISTIC**