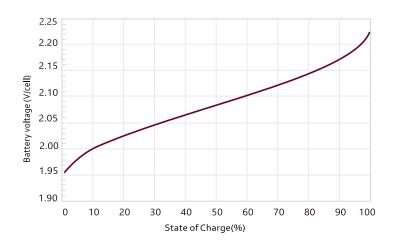

) and to increase charging efficiency
- Low self-discharge rate for longer shelf life

#### 

Voltage Capacity

43 Ah (20hr) 12 V

37 Ah (10hr)

34 Ah (5hr)

32 Ah (3hr)

#### **OPERATING TEMPERATURE**

| Discharge | -20°C ~ 50°C |
|-----------|--------------|
| Charge    | 0°C ~ 40°C   |
| Storage   | -15°C ~ 40°C |

#### **CHARGING INSTRUCTIONS**

| Max current | 8.6A          |
|-------------|---------------|
| Float       | 13.7V - 13.9V |
| Cyclic      | 14.7V - 14.9V |

#### 

| Length       | 267.5±2mm |
|--------------|-----------|
| Width        | 77.5±2mm  |
| Total Height | 171±2mm   |
| Gross weight | 10.1kg    |



#### A TERMINAL





#### **APPLICATIONS**



Aerial work platform



Golf cart



Floor cleaning machine









## FDC12-43

## **Datasheet**



#### 



#### 



#### 



#### **SELF-DISCHARGE CHARACTERISTIC**