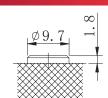

e
- Reinforced grid/plates design for optimal cyclic use
- Robust, safe & reliable
- Carbon additives to perform in Partial State of Charge (PSOC) and to increase charging efficiency
- Low self-discharge rate for longer shelf life

#### 

Voltage Capacity

43 Ah (20hr) 12 V

37 Ah (10hr)

34 Ah (5hr)

32 Ah (3hr)

#### **OPERATING TEMPERATURE**

| Discharge | -20°C ~ 50°C |
|-----------|--------------|
| Charge    | 0°C ~ 40°C   |
| Storage   | -15°C ~ 40°C |

#### **CHARGING INSTRUCTIONS**

| Max current | 8.6A          |
|-------------|---------------|
| Float       | 13.7V - 13.9V |
| Cyclic      | 14.7V - 14.9V |

#### 

| Length       | 267.5±2mm |
|--------------|-----------|
| Width        | 77.5±2mm  |
| Total Height | 171±2mm   |
| Gross weight | 10.1kg    |



#### A TERMINAL





#### **APPLICATIONS**



Aerial work platform



Golf cart



Floor cleaning machine









## FDC12-43

## **Datasheet**



#### 



#### 



#### 



#### **SELF-DISCHARGE CHARACTERISTIC**