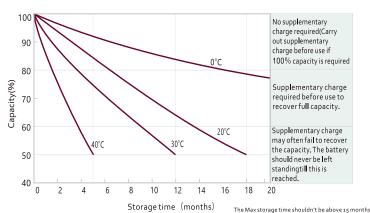

scharge rate for longer shelf life

#### 

Voltage Capacity

43 Ah (20hr) 12 V

37 Ah (10hr)

34 Ah (5hr)

32 Ah (3hr)

#### **OPERATING TEMPERATURE**

| Discharge | -20°C ~ 50°C |
|-----------|--------------|
| Charge    | 0°C ~ 40°C   |
| Storage   | -15°C ~ 40°C |

#### **CHARGING INSTRUCTIONS**

| Max current | 8.6A          |
|-------------|---------------|
| Float       | 13.7V - 13.9V |
| Cyclic      | 14.7V - 14.9V |

#### 

| Length       | 267.5±2mm |
|--------------|-----------|
| Width        | 77.5±2mm  |
| Total Height | 171±2mm   |
| Gross weight | 10.1kg    |



#### A TERMINAL





#### **APPLICATIONS**



Aerial work platform



Golf cart



Floor cleaning machine









## FDC12-43

## **Datasheet**



#### 



#### 



#### 



#### **SELF-DISCHARGE CHARACTERISTIC**