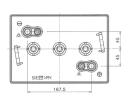

## √ DIMENSIONS & WEIGHT

| Lenght       | 259±2mm |
|--------------|---------|
| Width        | 179±2mm |
| Total height | 278±2mm |
| Gross weight | 28.2kg  |
| Electrolyte  | 5.7L    |

#### A TERMINAL

(Embedded High Profil Terminal)

| Terminal height | 38mm    |
|-----------------|---------|
| Torque value    | 11-12mm |
| Bolt terminal   | M8      |