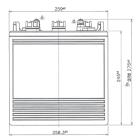

## √ DIMENSIONS & WEIGHT

| Lenght       | 259±2mm |
|--------------|---------|
| Width        | 179±2mm |
| Total height | 278±2mm |
| Gross weight | 28.2kg  |
| Electrolyte  | 5.7L    |