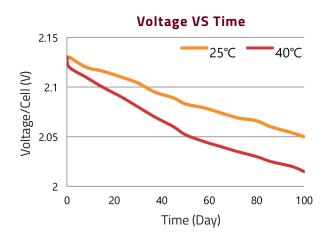

h (20hr) 115 min (75A)

207 Ah (10hr)

185 Ah (5hr)

#### **OPERATING TEMPERATURE**

-20°C to 45°C

At temperatures below 0°C maintain a state of charge higher than 60%.

#### CAPACITY AFFECT BY TEMPERATURE

| 40°C | 105% |
|------|------|
| 30°C | 100% |
| 0°C  | 80%  |

## √ DIMENSIONS & WEIGHT

| Lenght       | 259±2mm |
|--------------|---------|
| Width        | 179±2mm |
| Total height | 278±2mm |
| Gross weight | 28.2kg  |
| Electrolyte  | 5.7L    |







#### A TERMINAL



(Embedded High Profil Terminal)

| Terminal height | 38mm    |
|-----------------|---------|
| Torque value    | 11-12mm |
| Bolt terminal   | M8      |

## **APPLICATIONS**



Golf cart







Aerial work platform

Floor cleaning machine

Solar







# **FDC-105** Datasheet



### **⋄** SELF DISCHARGE DATA





## 



##