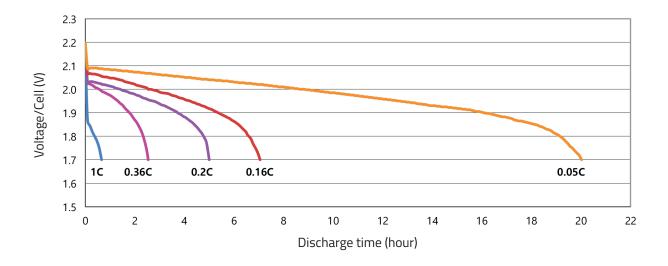

#### 

Voltage Capacity Reserve capacity 6 V 250 Ah (100hr) 447 min (25A)

225 Ah (20hr) 115 min (75A)

207 Ah (10hr)

185 Ah (5hr)