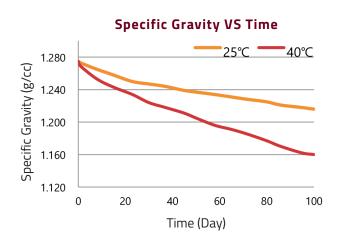

Ah (20hr) 115 min (75A)

207 Ah (10hr)

185 Ah (5hr)

#### **OPERATING TEMPERATURE**

-20°C to 45°C

At temperatures below 0°C maintain a state of charge higher than 60%.

#### CAPACITY AFFECT BY TEMPERATURE

| 40°C | 105% |
|------|------|
| 30°C | 100% |
| 0°C  | 80%  |

## √ DIMENSIONS & WEIGHT

| Lenght       | 259±2mm |
|--------------|---------|
| Width        | 179±2mm |
| Total height | 278±2mm |
| Gross weight | 28.2kg  |
| Electrolyte  | 5.7L    |







#### A TERMINAL



(Embedded High Profil Terminal)

| Terminal height | 38mm    |
|-----------------|---------|
| Torque value    | 11-12mm |
| Bolt terminal   | M8      |

## **APPLICATIONS**



Golf cart







Aerial work platform

Floor cleaning machine

Solar







# **FDC-105** Datasheet



### **⋄** SELF DISCHARGE DATA





## 



##