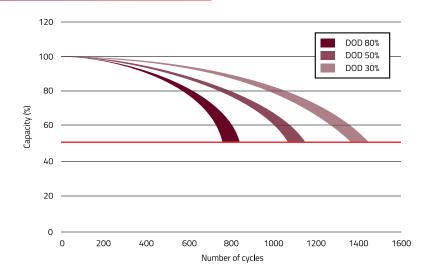

in (75A)

207 Ah (10hr)

185 Ah (5hr)

#### **OPERATING TEMPERATURE**

-20°C to 45°C

At temperatures below 0°C maintain a state of charge higher than 60%.

#### CAPACITY AFFECT BY TEMPERATURE

| 40°C | 105% |
|------|------|
| 30°C | 100% |
| 0°C  | 80%  |

## √ DIMENSIONS & WEIGHT

| Lenght       | 259±2mm |
|--------------|---------|
| Width        | 179±2mm |
| Total height | 278±2mm |
| Gross weight | 28.2kg  |
| Electrolyte  | 5.7L    |







#### A TERMINAL



(Embedded High Profil Terminal)

| Terminal height | 38mm    |
|-----------------|---------|
| Torque value    | 11-12mm |
| Bolt terminal   | M8      |

## **APPLICATIONS**



Golf cart







Aerial work platform

Floor cleaning machine

Solar







# **FDC-105** Datasheet



### **⋄** SELF DISCHARGE DATA





## 



##