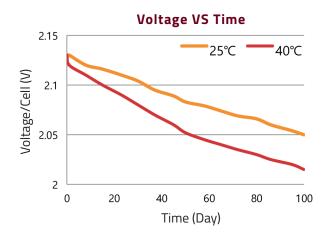

ery voltage measures between 7.5~8.1 V/battery(25°C) or until dV/dt reaches to less than 0.035.

Do not install or charge batteries in a sealed or non-ventilated compartment. Constant under or overcharging will damage the battery and shorten its life as with any battery.

#### DIMENSIONS & WEIGHT

| Lenght       | 329±2mm |
|--------------|---------|
| Width        | 181±2mm |
| Total height | 278±2mm |
| Gross weight | 38.5kg  |
| Electrolyte  | 6.8L    |







#### A TERMINAL



(Embedded High Profil Terminal)

| Terminal height | 38mm    |
|-----------------|---------|
| Torque value    | 11-12mm |
| Bolt terminal   | M8      |

#### **APPLICATIONS**









Aerial work platform

Floor cleaning machine

Solar









# **FDC-1275**

### Datasheet



#### **⋄** SELF DISCHARGE DATA





#### 



####