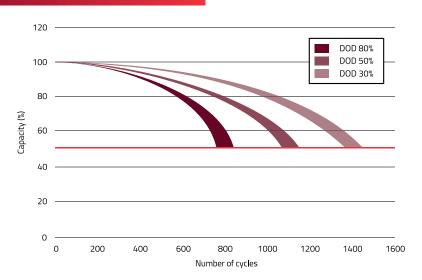

es between 7.5~8.1 V/battery(25°C) or until dV/dt reaches to less than 0.035.

Do not install or charge batteries in a sealed or non-ventilated compartment. Constant under or overcharging will damage the battery and shorten its life as with any battery.

#### DIMENSIONS & WEIGHT

| Lenght       | 329±2mm |
|--------------|---------|
| Width        | 181±2mm |
| Total height | 278±2mm |
| Gross weight | 38.5kg  |
| Electrolyte  | 6.8L    |







#### A TERMINAL



(Embedded High Profil Terminal)

| Terminal height | 38mm    |
|-----------------|---------|
| Torque value    | 11-12mm |
| Bolt terminal   | M8      |

#### **APPLICATIONS**









Aerial work platform

Floor cleaning machine

Solar









# **FDC-1275**

### Datasheet



#### **⋄** SELF DISCHARGE DATA





#### 



####