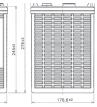

#### DIMENSIONS & WEIGHT

| Lenght       | 329±2mm |
|--------------|---------|
| Width        | 181±2mm |
| Total height | 278±2mm |
| Gross weight | 38.5kg  |
| Electrolyte  | 6.8L    |