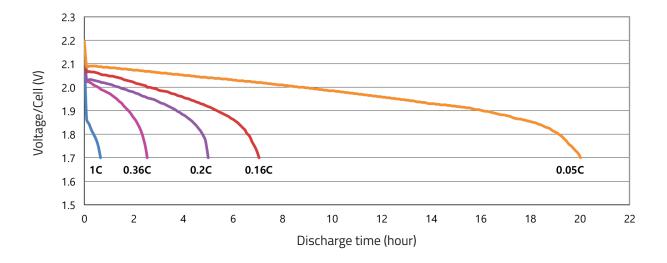

#### 

Voltage Capacity Reserve capacity

12 V 166 Ah (100hr) 280 min (25A)

> **70** min (75A) 150 Ah (20hr)

134 Ah (10hr)

120 Ah (5hr)