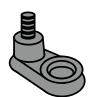

#### A TERMINAL

(Embedded High Profil Terminal)

| Terminal height | 38mm    |
|-----------------|---------|
| Torque value    | 11-12mm |
| Bolt terminal   | M8      |