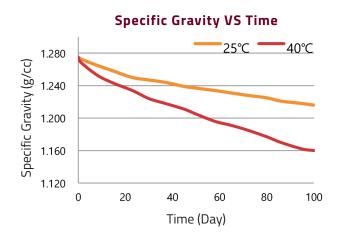

ttery voltage measures between 7.5~8.1 V/battery(25°C) or until dV/dt reaches to less than 0.035.

Do not install or charge batteries in a sealed or non-ventilated compartment. Constant under or overcharging will damage the battery and shorten its life as with any battery.

#### DIMENSIONS & WEIGHT

| Lenght       | 329±2mm |
|--------------|---------|
| Width        | 181±2mm |
| Total height | 278±2mm |
| Gross weight | 38.5kg  |
| Electrolyte  | 6.8L    |







#### A TERMINAL



(Embedded High Profil Terminal)

| Terminal height | 38mm    |
|-----------------|---------|
| Torque value    | 11-12mm |
| Bolt terminal   | M8      |

#### **APPLICATIONS**









Aerial work platform

Floor cleaning machine

Solar









# **FDC-1275**

### Datasheet



#### **⋄** SELF DISCHARGE DATA





#### 



####