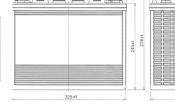

#### DIMENSIONS & WEIGHT

| Lenght       | 329±2mm |
|--------------|---------|
| Width        | 181±2mm |
| Total height | 278±2mm |
| Gross weight | 38.5kg  |
| Electrolyte  | 6.8L    |