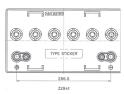

#### DIMENSIONS & WEIGHT

| Lenght       | 329±2mm |
|--------------|---------|
| Width        | 181±2mm |
| Total height | 278±2mm |
| Gross weight | 38.5kg  |
| Electrolyte  | 6.8L    |

#### A TERMINAL

(Embedded High Profil Terminal)

| Terminal height | 38mm    |
|-----------------|---------|
| Torque value    | 11-12mm |
| Bolt terminal   | M8      |