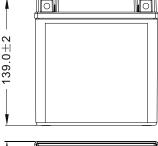

#### √ DIMENSIONS & WEIGHT

| Length       | 135±2mm |
|--------------|---------|
| Width        | 75±2mm  |
| Total Height | 139±2mm |
|              |         |

**Gross weight** 