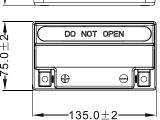

#### √ DIMENSIONS & WEIGHT

| Length       | 135±2mm |
|--------------|---------|
| Width        | 75±2mm  |
| Total Height | 139±2mm |
|              |         |

**Gross weight** 