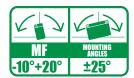

e filled and activated before the first use.

Its AGM (Absorbed Glass Mat) design allows it to become sealed once activated and also improves the lifespan and resistance of the battery to harsh conditions.

## *√* **FEATURES**

- AGM technology
- Delivered with acid pack
- Need to be filled before first use
- No maintenance once activated
- Higher life cycle
- Upright installation only
- Reduction of plate sulfation
- Suitable for cold weather
- Unlimited shelf life

## **A SPECIFICATIONS**

Voltage

Capacity

CCA (EN)

115A

12 V

9.5 Ah (20hr)

9.0 Ah (10hr)

#### √ DIMENSIONS & WEIGHT

| Length       | 135±2mm |
|--------------|---------|
| Width        | 75±2mm  |
| Total Height | 139±2mm |
|              |         |

**Gross weight** 







## **POLARITY**



## **MOUNTING ANGLES**



#### **√** TERMINAL

Front Side Top

3 D









# **A APPLICATIONS**















Scooter

ATV

SSV & UTV Snowmobile Watercraft