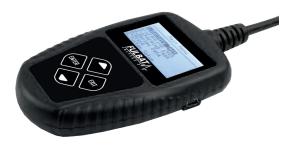

# **FULTEST 2**

## Datasheet

The Fultest 2 is a 12V lead acid and lithium battery tester that offers a complete testing programm such as battery test, cranking test, charging test and print. Not only does it check the voltage reading, it also checks the CCA (cold cranking amps) to check how your battery is truly operating. Thus, this tester gives a comprehensive analysis of your battery's lifespan. As well as accurate battery health indication, it is also able to test alternator and starter tests. Designed for any professionnals, Fultest 2 is a good way to check easily the health of your automotive and powersport battery!

### **A. FEATURES**

- For Lead Acid (Flooded, AGM flat plate, AGM spiral, GEL, EFB) and Lithium batteries
- For all 12V vehicle and motorcycles batteries
- 3 battery tests: Cold Cranking Amps, Voltage, Internal Resistance
- Alternator and Cranking system test
- Easy to read thanks to the large LCD screen
- Short circuit and polarity reverse connection protections
- Print function via PC printer
- Multiple language: English, German, Spanish, French, Dutch, Italian