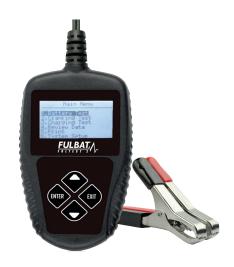

# **FULTEST 2**

## Datasheet

The Fultest 2 is a 12V lead acid and lithium battery tester that offers a complete testing programm such as battery test, cranking test, charging test and print. Not only does it check the voltage reading, it also checks the CCA (cold cranking amps) to check how your battery is truly operating. Thus, this tester gives a comprehensive analysis of your battery's lifespan. As well as accurate battery health indication, it is also able to test alternator and starter tests. Designed for any professionnals, Fultest 2 is a good way to check easily the health of your automotive and powersport battery!

### **A. FEATURES**

- For Lead Acid (Flooded, AGM flat plate, AGM spiral, GEL, EFB) and Lithium batteries
- For all 12V vehicle and motorcycles batteries
- 3 battery tests: Cold Cranking Amps, Voltage, Internal Resistance
- Alternator and Cranking system test
- Easy to read thanks to the large LCD screen
- Short circuit and polarity reverse connection protections
- Print function via PC printer
- Multiple language: English, German, Spanish, French, Dutch, Italian

#### **⋄** SPECIFICATIONS

CCA test range 20-2000A for lead-acid 20-1000A for lithium

Rating system

SAE, CA, BCI, DIN, EN, IEC, GB, CA/MCA, JIS

Power

8-30V DC

Wires length

100cm