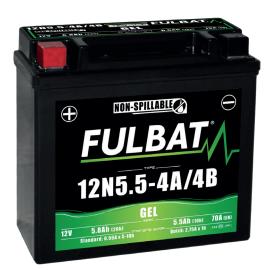

# 12N5.5-4A/4B FULBAT Datasheet **MOTORCYCLE BATTERY**

GEL battery range is designed to offer maximum performance and safety! Ready to use, GEL battery will not require any acid

The non-spillable design (VRLA) linked to its high performance

handling, initial preparation or maintenance.

make it the ideal battery for all powersports.

#### *M* → **SPECIFICATIONS**

| Voltage | Capacity      | CCA (EN) |
|---------|---------------|----------|
| 12 V    | 5.8Ah (20hr)  | 70 A     |
|         | 5.5 Ah (10hr) |          |

#### **₩** FEATURES

- GEL technology
- Ready to use
- VRLA battery
- Non spillable: easy to ship
- 100% maintenance free .
- Multi-positional fitment
- Suitable for cold weather
- No acid handling
- Easy to install