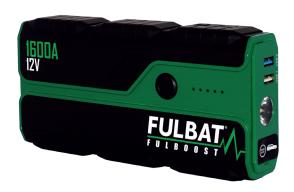

# **MULTI-FUNCTION BOOSTER**

The FULBOOST is a compact & ultra-portable multi-function lithium booster to jump-start vehicles, recharge USB devices and emergency lighting.

With improved starting performance, our FULBOOST is now able to deliver 1600A peak current: ideal for jump starting 7.0L Gas and 6.0L Diesel engines as well as all powersports vehicles equipped with a 12V Lead-acid battery. Designed with an internal Lithiumion battery, our FULBOOST can also recharges all types of electrical appliances (smartphones, tablets, earphones...).

| Capacity<br><b>4Ah</b> | Start current 800A     | Peak curren 1600A |
|------------------------|------------------------|-------------------|
| USB-C input            |                        | 5V/2A             |
| USB-1 output           |                        | 5V/2A             |
| USB-2 output           | 5V/3A, 9V/2A, 12V/1.5A |                   |