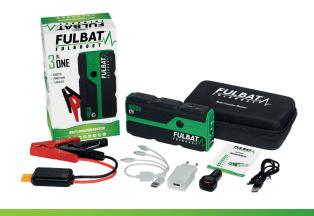

### **M** BOX CONTENT

- 1x Fulboost
- 1x booster case
- 1x booster cable
- 1x multi USB cable (USB-C, lightning, micro-USB)
- 1x home charger
- 1x car adaptor
- 1x user manual