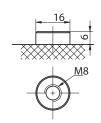

Carbon additives to perform in Partial State of Charge (PSOC) and to increase charging efficiency
- Low self-discharge rate for longer shelf life

# 

Voltage Capacity **12V** 

115Ah (100hr)

**108Ah** (20hr)

104Ah (10hr)

96Ah (5hr) 90Ah (3hr) Reserve capacity

220min (25A)

**80min** (56A)

55min (75A)

### **OPERATING TEMPERATURE**

| Discharge | -15°C ~ 50°C |
|-----------|--------------|
| Charge    | 0°C ~ 40°C   |
| Storage   | -15°C ~ 40°C |

#### **CHARGING INSTRUCTIONS**

| Max current | 24A           |
|-------------|---------------|
| Float       | 13.5V - 13.8V |
| Cyclic      | 14.5V - 15.0V |

# √ DIMENSIONS & WEIGHT

| Length       | 306±2mm |
|--------------|---------|
| Width        | 168±2mm |
| Total Height | 214±2mm |
| Gross weight | 27.3kg  |







# A TERMINAL



# **APPLICATIONS**



Aerial work platform



Golf cart



Floor cleaning











# FDC12-105

# **Datasheet**



### 



# 



## 



## **SELF-DISCHARGE CHARACTERISTIC**