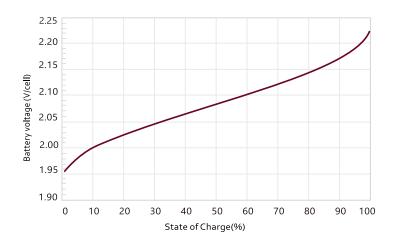

nger shelf life

# 

Voltage Capacity **12V** 

115Ah (100hr)

**108Ah** (20hr)

104Ah (10hr)

96Ah (5hr) 90Ah (3hr) Reserve capacity

220min (25A)

**80min** (56A)

55min (75A)

### **OPERATING TEMPERATURE**

| Discharge | -15°C ~ 50°C |
|-----------|--------------|
| Charge    | 0°C ~ 40°C   |
| Storage   | -15°C ~ 40°C |

#### **CHARGING INSTRUCTIONS**

| Max current | 24A           |
|-------------|---------------|
| Float       | 13.5V - 13.8V |
| Cyclic      | 14.5V - 15.0V |

# √ DIMENSIONS & WEIGHT

| Length       | 306±2mm |
|--------------|---------|
| Width        | 168±2mm |
| Total Height | 214±2mm |
| Gross weight | 27.3kg  |







# A TERMINAL



# **APPLICATIONS**



Aerial work platform



Golf cart



Floor cleaning











# FDC12-105

# **Datasheet**



### 



# 



## 



## **SELF-DISCHARGE CHARACTERISTIC**