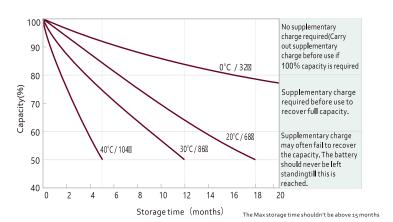

115Ah (100hr)

**108Ah** (20hr)

104Ah (10hr)

96Ah (5hr) 90Ah (3hr) Reserve capacity

220min (25A)

**80min** (56A)

55min (75A)

### **OPERATING TEMPERATURE**

| Discharge | -15°C ~ 50°C |
|-----------|--------------|
| Charge    | 0°C ~ 40°C   |
| Storage   | -15°C ~ 40°C |

#### **CHARGING INSTRUCTIONS**

| Max current | 24A           |
|-------------|---------------|
| Float       | 13.5V - 13.8V |
| Cyclic      | 14.5V - 15.0V |

# √ DIMENSIONS & WEIGHT

| Length       | 306±2mm |
|--------------|---------|
| Width        | 168±2mm |
| Total Height | 214±2mm |
| Gross weight | 27.3kg  |







# A TERMINAL



# **APPLICATIONS**



Aerial work platform



Golf cart



Floor cleaning











# FDC12-105

# **Datasheet**



### 



# 



## 



## **SELF-DISCHARGE CHARACTERISTIC**