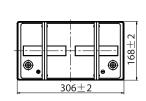

# √ DIMENSIONS & WEIGHT

| Length       | 306±2mm |
|--------------|---------|
| Width        | 168±2mm |
| Total Height | 214±2mm |
| Gross weight | 27.3kg  |