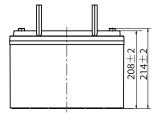

# √ DIMENSIONS & WEIGHT

| Length       | 306±2mm |
|--------------|---------|
| Width        | 168±2mm |
| Total Height | 214±2mm |
| Gross weight | 27.3kg  |