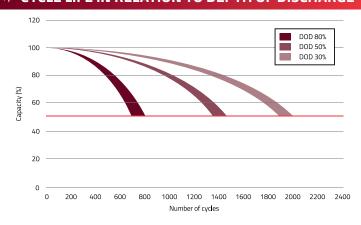

elf life

# 

Voltage Capacity **12V** 

115Ah (100hr)

**108Ah** (20hr)

104Ah (10hr)

96Ah (5hr) 90Ah (3hr) Reserve capacity

220min (25A)

**80min** (56A)

55min (75A)

### **OPERATING TEMPERATURE**

| Discharge | -15°C ~ 50°C |
|-----------|--------------|
| Charge    | 0°C ~ 40°C   |
| Storage   | -15°C ~ 40°C |

#### **CHARGING INSTRUCTIONS**

| Max current | 24A           |
|-------------|---------------|
| Float       | 13.5V - 13.8V |
| Cyclic      | 14.5V - 15.0V |

# √ DIMENSIONS & WEIGHT

| Length       | 306±2mm |
|--------------|---------|
| Width        | 168±2mm |
| Total Height | 214±2mm |
| Gross weight | 27.3kg  |







# A TERMINAL



# **APPLICATIONS**



Aerial work platform



Golf cart



Floor cleaning











# FDC12-105

# **Datasheet**



### 



# 



## 



## **SELF-DISCHARGE CHARACTERISTIC**