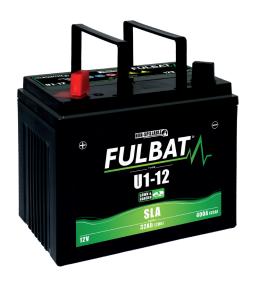

# **U1-12** Datasheet

## **A SPECIFICATIONS**

Voltage Capacity CCA

400A

12 V

32.0Ah (20hr)

### *√* **FEATURES**

- AGM technology
- Ready to use
- Factory activated
- VRLA battery
- Non spillable: easy to ship
- No acid handling
- Easy to install and maintenance free
- Higher life cycle
- Minimized plate sulfation
- Suitable for cold weather