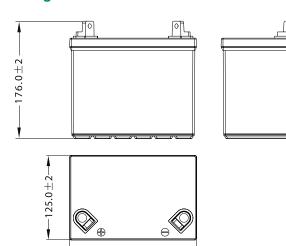

### 

| Length       | 195±2mm |
|--------------|---------|
| Width        | 125±2mm |
| Total Height | 176±2mm |
| Gross weight | 6.70kg  |

SLA battery range is designed to offer maximum performance and safety! Ready to use, the Sealed Lead Acid (SLA) battery will not require any acid handling, initial preparation or maintenance.

The non-spillable design (VRLA) linked to its high performance make it the ideal battery for all ride-on mowers.

195.0 ±2