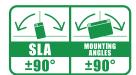

Voltage Capacity

CCA 300A

#### 

| Length       | 195±2mm |
|--------------|---------|
| Width        | 125±2mm |
| Total Height | 176±2mm |
| Gross weight | 6.45kg  |

28.0Ah (20hr)





SLA battery range is designed to offer maximum performance and safety! Ready to use, the Sealed Lead Acid (SLA) battery will not require any acid handling, initial preparation or maintenance.

The non-spillable design (VRLA) linked to its high performance make it the ideal battery for all ride-on mowers.



#### *√* **FEATURES**

- AGM technology
- Ready to use
- Factory activated
- VRLA battery
- Non spillable: easy to ship
- No acid handling
- Easy to install and maintenance free
- Higher life cycle
- Minimized plate sulfation
- Suitable for cold weather

#### **POLARITY**



### **MOUNTING ANGLES**



#### **√ TERMINAL**

Front Side Top

3 D









#### **A APPLICATIONS**