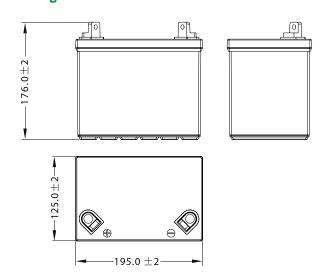

#### 

| Length       | 195±2mm |
|--------------|---------|
| Width        | 125±2mm |
| Total Height | 176±2mm |
| Gross weight | 6.45kg  |

28.0Ah (20hr)

SLA battery range is designed to offer maximum performance and safety! Ready to use, the Sealed Lead Acid (SLA) battery will not require any acid handling, initial preparation or maintenance.