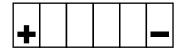

*A SPECIFICATIONS**

12 V

Voltage Capacity

CCA 300A

#### 

| Length       | 195±2mm |
|--------------|---------|
| Width        | 125±2mm |
| Total Height | 176±2mm |
| Gross weight | 6.45kg  |

28.0Ah (20hr)





SLA battery range is designed to offer maximum performance and safety! Ready to use, the Sealed Lead Acid (SLA) battery will not require any acid handling, initial preparation or maintenance.

The non-spillable design (VRLA) linked to its high performance make it the ideal battery for all ride-on mowers.



#### *√* **FEATURES**

- AGM technology
- Ready to use
- Factory activated
- VRLA battery
- Non spillable: easy to ship
- No acid handling
- Easy to install and maintenance free
- Higher life cycle
- Minimized plate sulfation
- Suitable for cold weather

#### **POLARITY**



### **MOUNTING ANGLES**



#### **√ TERMINAL**

Front Side Top

3 D









#### **A APPLICATIONS**