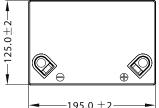

## **A DIMENSIONS & WEIGHT**

| 195±2mm |
|---------|
| 125±2mm |
| 176±2mm |
|         |

**Gross weight** 

3D

Тор

1004

SLA battery range is designed to offer maximum performance and safety! Ready to use, the Sealed Lead Acid (SLA) battery will not require any acid handling, initial preparation or maintenance.

# 195.0 ±2

# **A POLARITY**