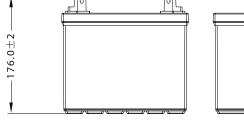

## **A DIMENSIONS & WEIGHT**

| 195±2mm |
|---------|
| 125±2mm |
| 176±2mm |
|         |

**Gross weight** 

3D

Тор

1004

SLA battery range is designed to offer maximum performance and safety! Ready to use, the Sealed Lead Acid (SLA) battery will not require any acid handling, initial preparation or maintenance.

# 195.0 ±2