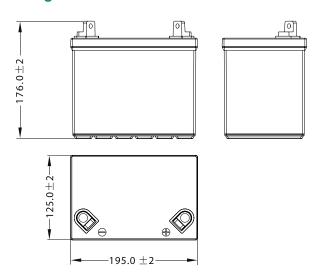

# √ DIMENSIONS & WEIGHT

| Length       | 195±2mm |
|--------------|---------|
| Width        | 125±2mm |
| Total Height | 176±2mm |
| Gross weight | 6.45kg  |

SLA battery range is designed to offer maximum performance and safety! Ready to use, the Sealed Lead Acid (SLA) battery will not require any acid handling, initial preparation or maintenance.