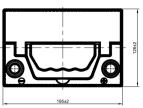

# **NS40 +D** Datasheet







Our Calcium/Calcium battery range is designed to offer higher starting power and a longer service life. Ready to use and easy to install, Ca/Ca battery will not require any acid handling.

Its design allows it to have a low water consumption and no maintenance will be necessary during its entire service life.

## **A SPECIFICATIONS**

CCA Voltage Capacity

36.0Ah (20hr) 12 V

#### √ DIMENSIONS & WEIGHT

| Length       | 195±2mm |
|--------------|---------|
| Width        | 126±2mm |
| Total Height | 221±2mm |
| Gross weight | 10.20kg |





335A



#### **FEATURES**

- Maintenance free Calcium/Calcium construction
- Absolutely maintenance free
- Ready and easy to use
- No acid handling very safe
- Increased power et extended service life
- Extreme vibration resistance
- Lightweight polypropylene container
- Heat-sealed container with flat top cover
- Venting systems
- Handle "Magic eye" charge indicator

#### **POLARITY**



#### **MOUNTING ANGLES**



# **√** TERMINAL

Front Side Top

3 D









## **A APPLICATIONS**