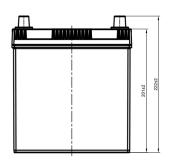

#### √ DIMENSIONS & WEIGHT

| Length       | 195±2mm |
|--------------|---------|
| Width        | 126±2mm |
| Total Height | 221±2mm |
| Gross weight | 10.20kg |

335A