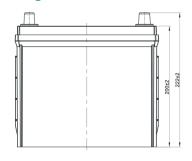

#### √ DIMENSIONS & WEIGHT

| Length       | 236±2mm |
|--------------|---------|
| Width        | 128±2mm |
| Total Height | 222±2mm |
| Gross weight | 12.60kg |