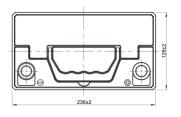

#### √ DIMENSIONS & WEIGHT

| Length       | 236±2mm |
|--------------|---------|
| Width        | 128±2mm |
| Total Height | 222±2mm |
| Gross weight | 12.60kg |

#### **POLARITY**