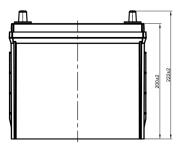

## - M DIMENSIONS & WEIGHT

| 236±2mm |  |
|---------|--|
| 128±2mm |  |
| 222±2mm |  |
|         |  |

Gross weight

| Æ | 0 |   | _ | Ē. | L |
|---|---|---|---|----|---|
| Ì | Т | Γ |   | П  | Ĩ |
|   | 1 | Π |   | T  |   |
|   | + | H | + | +  |   |
|   |   |   |   | '  |   |

12.60kg